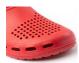

#### DESCRIPTION

Maximum comfort clog with ventilation holes. Double position clamping strip.

#### COMPOSITION

EVA