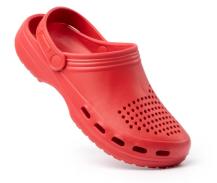

#### DESCRIPTION

Maximum comfort clog with ventilation holes. Double position clamping strip.

#### COMPOSITION

EVA