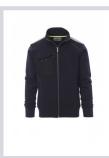

# **WORK 2.0**

001382-0001

Men's sweatshirt with full, plastic SBS zip with "autolock" metal pull, two zipped pockets, a multi-function breast pocket with concealed badge holder and LOCK SYSTEM concealed closing flap, reflective stripes on the shoulders, stretch rib cuffs and hem, double stitched seams on the collar, sleeves and hem, and reinforced neck tape. Water repellent fabric treatment.

### Colors

**NAVY BLUE** 