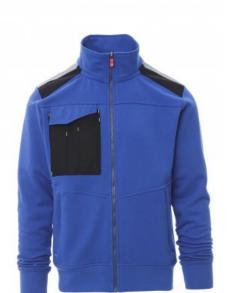

# **WORK 2.0**

001382-0001

Men's sweatshirt with full, plastic SBS zip with "autolock" metal pull, two zipped pockets, a multi-function breast pocket with concealed badge holder and LOCK SYSTEM concealed closing flap, reflective stripes on the shoulders, stretch rib cuffs and hem, double stitched seams on the collar, sleeves and hem, and reinforced neck tape. Water repellent fabric treatment.

**Composition:** 70% COTTON + 30% POLYESTER

**Appearance: BRUSHED FLEECE** 

Weight: 300 GR/MQ

Sizes: XS-S-M-L-XL-XXL-3XL-4XL-5XL

Packaging: 1/20

MADE IN: MADE IN PAKISTAN

**HS CODE:** 61102091