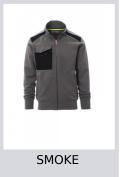

# **WORK 2.0**

001382-0001

Men's sweatshirt with full, plastic SBS zip with "autolock" metal pull, two zipped pockets, a multi-function breast pocket with concealed badge holder and LOCK SYSTEM concealed closing flap, reflective stripes on the shoulders, stretch rib cuffs and hem, double stitched seams on the collar, sleeves and hem, and reinforced neck tape. Water repellent fabric treatment.