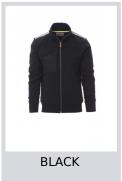

# **WORK 2.0**

001382-0001

Men's sweatshirt with full, plastic SBS zip with "autolock" metal pull, two zipped pockets, a multi-function breast pocket with concealed badge holder and LOCK SYSTEM concealed closing flap, reflective stripes on the shoulders, stretch rib cuffs and hem, double stitched seams on the collar, sleeves and hem, and reinforced neck tape. Water repellent fabric treatment.