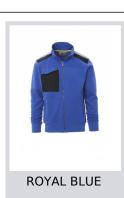

# **WORK 2.0**

001382-0001

Men's sweatshirt with full, plastic SBS zip with "autolock" metal pull, two zipped pockets, a multi-function breast pocket with concealed badge holder and LOCK SYSTEM concealed closing flap, reflective stripes on the shoulders, stretch rib cuffs and hem, double stitched seams on the collar, sleeves and hem, and reinforced neck tape. Water repellent fabric treatment.