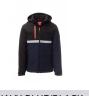

WP 8000 mm H<sub>2</sub>O, WVT 5000 g/m<sup>2</sup> 24h. Men's padded soft-shell, SBS zip closure with "semi-auto lock" metal slider and customised pull. Adjustable and detachable hood with drawstring. Front retroreflective strip on chest. Elasticated cuffs, adjustable with Velcro and inner cuff. Two side pockets with zip and a breast pocket with zip with retroreflective detail. "Life-saving" element on the back, with internal retroreflective logo, closed with zip. Two internal pockets: one right shaped breast pocket with zip and one tablet holder pocket closed with Velcro. Adjustable bottom with customised stoppers.

## Colors

RED/BLACK

GREEN/BLACK

NAVY BLUE/BLACK

**ROYAL BLUE/NAVY** 

SMOKE/BLACK

ANTHRACITE/BLACK