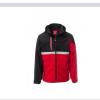

WP 8000 mm H<sub>2</sub>O, WVT 5000 g/m<sup>2</sup> 24h. Men's padded soft-shell, SBS zip closure with "semi-auto lock" metal slider and customised pull. Adjustable and detachable hood with drawstring. Front retroreflective strip on chest. Elasticated cuffs, adjustable with Velcro and inner cuff. Two side pockets with zip and a breast pocket with zip with retroreflective detail. "Life-saving" element on the back, with internal retroreflective logo, closed with zip. Two internal pockets: one right shaped breast pocket with zip and one tablet holder pocket closed with Velcro. Adjustable bottom with customised stoppers.

## Colors

RED/BLACK

GREEN/BLACK

NAVY BLUE/BLACK

**ROYAL BLUE/NAVY** 

SMOKE/BLACK

ANTHRACITE/BLACK