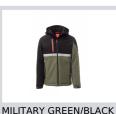

WP 8000 mm H<sub>2</sub>O, WVT 5000 g/m<sup>2</sup> 24h. Men's padded soft-shell, SBS zip closure with "semi-auto lock" metal slider and customised pull. Adjustable and detachable hood with drawstring. Front retroreflective strip on chest. Elasticated cuffs, adjustable with Velcro and inner cuff. Two side pockets with zip and a breast pocket with zip with retroreflective detail. "Life-saving" element on the back, with internal retroreflective logo, closed with zip. Two internal pockets: one right shaped breast pocket with zip and one tablet holder pocket closed with Velcro. Adjustable bottom with customised stoppers.

## Colors

RED/BLACK

GREEN/BLACK

NAVY BLUE/BLACK

**ROYAL BLUE/NAVY** 

SMOKE/BLACK

ANTHRACITE/BLACK