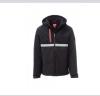

WP 8000 mm H<sub>2</sub>O, WVT 5000 g/m<sup>2</sup> 24h. Men's padded soft-shell, SBS zip closure with "semi-auto lock" metal slider and customised pull. Adjustable and detachable hood with drawstring. Front retroreflective strip on chest. Elasticated cuffs, adjustable with Velcro and inner cuff. Two side pockets with zip and a breast pocket with zip with retroreflective detail. "Life-saving" element on the back, with internal retroreflective logo, closed with zip. Two internal pockets: one right shaped breast pocket with zip and one tablet holder pocket closed with Velcro. Adjustable bottom with customised stoppers.