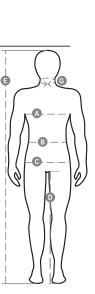

## **Size Guide**

| International Sizes | XXS     |       | XS |    | S   |     | M       |     | L   |     | XL      |       | XXL   |       | 3XL   |       | 4XL |     | 5XL   |       |
|---------------------|---------|-------|----|----|-----|-----|---------|-----|-----|-----|---------|-------|-------|-------|-------|-------|-----|-----|-------|-------|
| IT - DE             | 36      | 38    | 40 | 42 | 44  | 46  | 48      | 50  | 52  | 54  | 56      | 58    | 60    | 62    | 64    | 66    | 68  | 70  | 72    | 74    |
| FR - ES             | 32      | 34    | 36 | 38 | 40  | 42  | 44      | 46  | 48  | 50  | 52      | 54    | 56    | 58    | 60    | 62    | 64  | 66  | 68    | 70    |
| UK Top              | 29      | 30    | 31 | 33 | 34  | 36  | 38      | 39  | 41  | 42  | 44      | 46    | 47    | 48    | 50    | 52    | 53  | 55  | 56    | 58    |
| UK Trousers         | 25      | 27    | 28 | 29 | 30  | 32  | 33      | 34  | 36  | 38  | 40      | 41    | 43    | 45    | 46    | 48    | 49  | 51  | 52    | 54    |
| (G) - cm            | 37      | 37    | 38 | 38 | 39  | 39  | 40      | 40  | 41  | 41  | 42,5    | 42,5  | 44    | 44    | 45    | 45    | 46  | 46  | 47    | 47    |
| (G) - in            | 141/2   | 141/2 | 15 | 15 | 15½ | 15½ | 15¾     | 15¾ | 16  | 16  | 163/4   | 163/4 | 171/4 | 171/4 | 173/4 | 173/4 | 18  | 18  | 181/2 | 181/2 |
| (A) - cm            | 72      | 76    | 80 | 84 | 88  | 92  | 96      | 100 | 104 | 108 | 112     | 116   | 120   | 124   | 128   | 132   | 136 | 140 | 144   | 148   |
| (A) - in            | 28      | 30    | 31 | 33 | 34  | 36  | 38      | 39  | 41  | 42  | 44      | 46    | 47    | 48    | 50    | 52    | 53  | 55  | 56    | 58    |
| (B) - cm            | 64      | 68    | 72 | 74 | 76  | 80  | 84      | 88  | 92  | 96  | 100     | 104   | 108   | 112   | 116   | 120   | 124 | 128 | 132   | 136   |
| (B) - in            | 25      | 27    | 28 | 29 | 30  | 32  | 33      | 34  | 36  | 38  | 40      | 41    | 43    | 45    | 46    | 48    | 49  | 51  | 52    | 54    |
| (C) - cm            | 80      | 84    | 88 | 90 | 92  | 96  | 100     | 104 | 108 | 112 | 116     | 120   | 124   | 128   | 132   | 136   | 140 | 144 | 148   | 152   |
| (C) - in            | 31      | 33    | 34 | 35 | 36  | 38  | 39      | 41  | 42  | 44  | 46      | 47    | 49    | 50    | 52    | 53    | 55  | 56  | 58    | 59    |
| ( <b>D</b> ) - cm   | 82      | 82    | 84 | 84 | 85  | 85  | 86      | 86  | 87  | 87  | 88      | 88    | 88    | 88    | 88    | 88    | 89  | 89  | 89    | 89    |
| ( <b>D</b> ) - in   | 32      | 32    | 33 | 33 | 33  | 33  | 33      | 33  | 34  | 34  | 34      | 34    | 34    | 34    | 34    | 34    | 35  | 35  | 35    | 35    |
| (E) - cm            | 170/181 |       |    |    |     |     | 175/187 |     |     |     | 175/189 |       |       |       |       |       |     |     |       |       |
| (E) - in            | 67/71   |       |    |    |     |     | 69/73   |     |     |     | 69/75   |       |       |       |       |       |     |     |       |       |