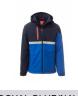

WP 8000 mm H<sub>2</sub>O, WVT 5000 g/m<sup>2</sup> 24h. Men's padded soft-shell, SBS zip closure with "semi-auto lock" metal slider and customised pull. Adjustable and detachable hood with drawstring. Front retroreflective strip on chest. Elasticated cuffs, adjustable with Velcro and inner cuff. Two side pockets with zip and a breast pocket with zip with retroreflective detail. "Life-saving" element on the back, with internal retroreflective logo, closed with zip. Two internal pockets: one right shaped breast pocket with zip and one tablet holder pocket closed with Velcro. Adjustable bottom with customised stoppers.

## Colors

RED/BLACK

GREEN/BLACK

NAVY BLUE/BLACK

**ROYAL BLUE/NAVY** 

SMOKE/BLACK

ANTHRACITE/BLACK