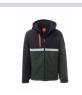

WP 8000 mm H<sub>2</sub>O, WVT 5000 g/m<sup>2</sup> 24h. Men's padded soft-shell, SBS zip closure with "semi-auto lock" metal slider and customised pull. Adjustable and detachable hood with drawstring. Front retroreflective strip on chest. Elasticated cuffs, adjustable with Velcro and inner cuff. Two side pockets with zip and a breast pocket with zip with retroreflective detail. "Life-saving" element on the back, with internal retroreflective logo, closed with zip. Two internal pockets: one right shaped breast pocket with zip and one tablet holder pocket closed with Velcro. Adjustable bottom with customised stoppers.

## Colors

RED/BLACK

GREEN/BLACK

NAVY BLUE/BLACK

**ROYAL BLUE/NAVY** 

SMOKE/BLACK

ANTHRACITE/BLACK