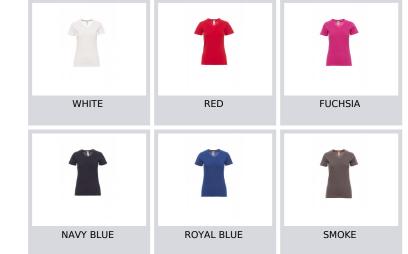

Composition: 100% COTTON Appearance: JERSEY Weight: 155 GR/MQ Sizes: XS-S-M-L-XL-XXL Packaging: 5/100

MADE IN: MADE IN BANGLADESH HS CODE: 61091000

Colors