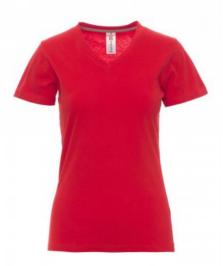

Regular Fit

V-NECK LADY

Women's V neck fitted t-shirt, with 1.5 cm spandex mix rib neckband with top stitching on the front, contrasting shoulder-toshoulder reinforcement tape visible on the inside collar, stretch seams, side seams