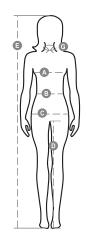

#### **Size Guide**

| International Sizes | XS      |    | S     |       | M    |      | L       |      | XL  |     | XXL |     | 3XL |     |
|---------------------|---------|----|-------|-------|------|------|---------|------|-----|-----|-----|-----|-----|-----|
| IT                  | 34      | 36 | 38    | 40    | 42   | 44   | 46      | 48   | 50  | 52  | 54  | 56  | 58  | 60  |
| FR - ES             | 30      | 32 | 34    | 36    | 38   | 40   | 42      | 44   | 46  | 48  | 50  | 52  | 54  | 56  |
| DE                  | 28      | 30 | 32    | 34    | 36   | 38   | 40      | 42   | 44  | 46  | 48  | 50  | 52  | 54  |
| UK                  | 2       | 4  | 6     | 8     | 10   | 12   | 14      | 16   | 18  | 20  | 22  | 24  | 26  | 28  |
| (G) - cm            | 36      | 36 | 37    | 37    | 38,5 | 38,5 | 39,5    | 39,5 | 41  | 41  | 42  | 42  | 43  | 43  |
| (G) - in            | 14      | 14 | 141/2 | 141/2 | 15   | 15   | 15½     | 15½  | 16  | 16  | 16½ | 16½ | 17  | 17  |
| (A) - cm            | 72      | 76 | 80    | 84    | 88   | 92   | 96      | 100  | 104 | 108 | 112 | 116 | 120 | 124 |
| (A) - in            | 28      | 30 | 31    | 33    | 35   | 36   | 37      | 39   | 41  | 42  | 44  | 45  | 47  | 48  |
| (B) - cm            | 54      | 58 | 62    | 66    | 70   | 74   | 76      | 80   | 84  | 88  | 92  | 96  | 100 | 104 |
| (B) - in            | 21      | 23 | 24    | 26    | 27   | 29   | 30      | 31   | 33  | 35  | 36  | 38  | 39  | 41  |
| (C) - cm            | 80      | 84 | 88    | 92    | 96   | 100  | 104     | 108  | 112 | 116 | 120 | 124 | 128 | 132 |
| (C) - in            | 31      | 33 | 35    | 36    | 38   | 39   | 41      | 42   | 44  | 45  | 47  | 48  | 50  | 51  |
| ( <b>D</b> ) - cm   | 81      | 81 | 82    | 82    | 82   | 82   | 83      | 83   | 84  | 84  | 84  | 84  | 85  | 85  |
| ( <b>D</b> ) - in   | 32      | 32 | 32    | 32    | 32   | 32   | 32      | 32   | 33  | 33  | 33  | 33  | 34  | 34  |
| (E) - cm            | 160/175 |    |       |       |      |      | 168/185 |      |     |     |     |     |     |     |
| (E) - in            | 63/69   |    |       |       |      |      | 66/73   |      |     |     |     |     |     |     |