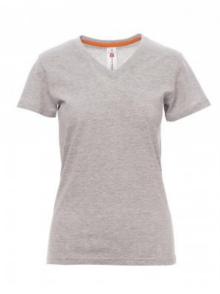

## V-NECK LADY MELANGE

000952-0252

Women's V neck fitted t-shirt, with 1.5 cm spandex mix rib neckband with top stitching on the front, contrasting shoulder-to-shoulder reinforcement tape visible on the inside collar, stretch seams, side seams

**Composition:** 93% COTTON + 7% VISCOSE **Appearance:** JERSEY WITH 7%VISCOSE

Weight: 155 GR/MQ Sizes: XS-S-M-L-XL-XXL Packaging: 5/100

MADE IN: MADE IN BANGLADESH

**HS CODE:** 61091000