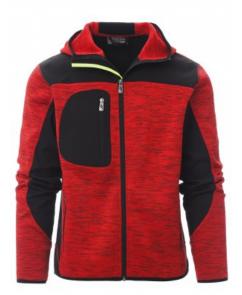

**TRIP** 000453-0103

Men's comfort-fit jacket, long taped SBS zip, shaped hood with double stitched seams, thin-edge cuffs and hem, two side pockets with zip, one breast pocket. Knit detail with inserts in black softshell.

Composition: 100% POLYESTER Appearance: KNITTED POLYESTER AND SOFT-SHE Weight: 380 GR/MQ Sizes: XS-S-M-L-XL-XXL-3XL-4XL-5XL Packaging: 1/15

**MADE IN:** MADE IN BANGLADESH MADE IN CHINA **HS CODE:** 62014010