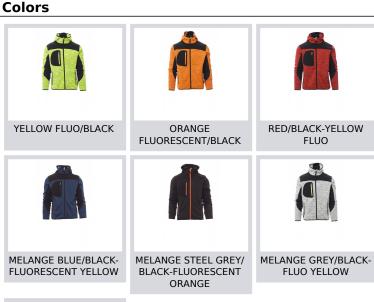

49    | 50    | 52    | 53    | 55  | 56  | 58    | 59    |      |
| ( <b>D</b> ) - <i>cm</i> | 82      | 82    | 84 | 84 | 85    | 85  | 86      | 86  | 87  | 87  | 88      | 88   | 88    | 88    | 88    | 88    | 89  | 89  | 89    | 89    |      |
| ( <b>D</b> ) - in        | 32      | 32    | 33 | 33 | 33    | 33  | 33      | 33  | 34  | 34  | 34      | 34   | 34    | 34    | 34    | 34    | 35  | 35  | 35    | 35    |      |
| (E) - <i>cm</i>          | 170/181 |       |    |    |       |     | 175/187 |     |     |     | 175/189 |      |       |       |       |       |     |     |       |       |      |
| (E) - <i>in</i>          | 67/71   |       |    |    |       |     | 69/73   |     |     |     | 69/75   |      |       |       |       |       |     |     |       |       |      |





BLACK/BLACK-FLUORESCENT YELLOW Washing instructions



## Certifications

- A

B

C