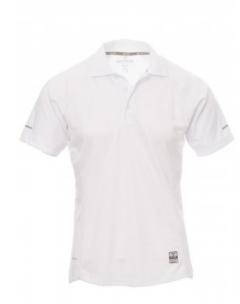

## **TRAINING**

000090-0028

Men's technical/sports short-sleeved polo shirt with three matching buttons, raglan sleeves, double stitched side seams for a more tailored fit, shaped bottom and longer at the back, reflective insert on the sleeves and back of collar, contrasting neck tape, transfer label.

**Composition:** 100% POLYESTER

**Appearance:** DRY-TECH **Weight:** 150 GR/MQ **Sizes:** S-M-L-XL-XXL-3XL

Packaging: 1/50

MADE IN: MADE IN CHINA HS CODE: 61052010