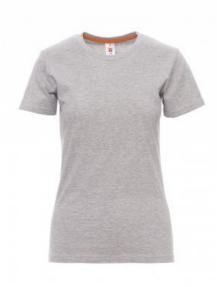

## **SUNRISE LADY MELANGE**

000950-0338

Women's short-sleeved fitted crew neck t-shirt, with 1.5 cm spandex mix rib neckband with top stitching on the front, contrasting shoulder-to-shoulder reinforcement tape visible on the inside collar, stretch seams, side seams

**Composition:** 93% COTTON + 7% VISCOSE **Appearance:** JERSEY WITH 7% VISCOSE

Weight: 190 GR/MQ Sizes: XS-S-M-L-XL-XXL Packaging: 5/100

MADE IN: MADE IN BANGLADESH

**HS CODE:** 61091000