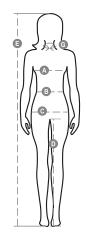

#### **Size Guide**

| International Sizes | XS      |    | S     |       | M    |      | L       |      | XL  |     | XXL |     | 3XL |     |
|---------------------|---------|----|-------|-------|------|------|---------|------|-----|-----|-----|-----|-----|-----|
| IT                  | 34      | 36 | 38    | 40    | 42   | 44   | 46      | 48   | 50  | 52  | 54  | 56  | 58  | 60  |
| FR - ES             | 30      | 32 | 34    | 36    | 38   | 40   | 42      | 44   | 46  | 48  | 50  | 52  | 54  | 56  |
| DE                  | 28      | 30 | 32    | 34    | 36   | 38   | 40      | 42   | 44  | 46  | 48  | 50  | 52  | 54  |
| UK                  | 2       | 4  | 6     | 8     | 10   | 12   | 14      | 16   | 18  | 20  | 22  | 24  | 26  | 28  |
| ( <b>G</b> ) - cm   | 36      | 36 | 37    | 37    | 38,5 | 38,5 | 39,5    | 39,5 | 41  | 41  | 42  | 42  | 43  | 43  |
| (G) - in            | 14      | 14 | 141/2 | 141/2 | 15   | 15   | 15½     | 15½  | 16  | 16  | 16½ | 16½ | 17  | 17  |
| (A) - cm            | 72      | 76 | 80    | 84    | 88   | 92   | 96      | 100  | 104 | 108 | 112 | 116 | 120 | 124 |
| (A) - in            | 28      | 30 | 31    | 33    | 35   | 36   | 37      | 39   | 41  | 42  | 44  | 45  | 47  | 48  |
| (B) - cm            | 54      | 58 | 62    | 66    | 70   | 74   | 76      | 80   | 84  | 88  | 92  | 96  | 100 | 104 |
| (B) - in            | 21      | 23 | 24    | 26    | 27   | 29   | 30      | 31   | 33  | 35  | 36  | 38  | 39  | 41  |
| (C) - cm            | 80      | 84 | 88    | 92    | 96   | 100  | 104     | 108  | 112 | 116 | 120 | 124 | 128 | 132 |
| (C) - in            | 31      | 33 | 35    | 36    | 38   | 39   | 41      | 42   | 44  | 45  | 47  | 48  | 50  | 51  |
| ( <b>D</b> ) - cm   | 81      | 81 | 82    | 82    | 82   | 82   | 83      | 83   | 84  | 84  | 84  | 84  | 85  | 85  |
| ( <b>D</b> ) - in   | 32      | 32 | 32    | 32    | 32   | 32   | 32      | 32   | 33  | 33  | 33  | 33  | 34  | 34  |
| (E) - cm            | 160/175 |    |       |       |      |      | 168/185 |      |     |     |     |     |     |     |
| (E) - in            | 63/69   |    |       |       |      |      | 66/73   |      |     |     |     |     |     |     |