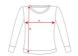

#### SIZES

Adults:: S  $\cdot$  M  $\cdot$  L  $\cdot$  XL  $\cdot$  2XL / :

SCHEME

QUANTITIES

Adults:

COLORS

PRINTING TECHNIQUES AVAILABLE

| 643 | 1 |
|-----|---|
|     |   |

| Adults:   | s    | М    | L    | XL   | 2XL  |
|-----------|------|------|------|------|------|
| WIDTH (A) | 45cm | 48cm | 51cm | 54cm | 57cm |
| LONG (B)  | 63cm | 64cm | 65cm | 66cm | 67cm |

\*[Measured from the edge 1 cm below the sleeves / Measured from the highest point of the shoulder to the end of the garment]