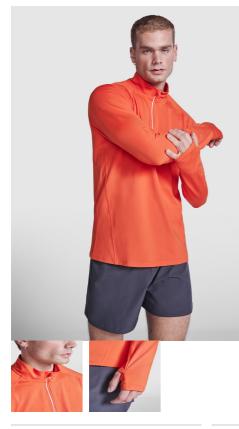

# DESCRIPTION

Long-sleeve technical raglan sweatshirt Collar with a half zip inverted design featuring a reflective detail. Reinforced seam covers. Cuffs with thumb openings. Reflective details on the back. Back hem slightly longer than the front. Warm brushed inner fabric.

# COMPOSITION

88% Recycled polyester/ 12% Elastane, 200 gsm