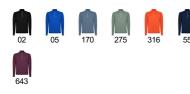

#### SIZES

 $\mathsf{Adults::} \ \mathsf{S} \cdot \mathsf{M} \cdot \mathsf{L} \cdot \mathsf{XL} \cdot \mathsf{2XL} \cdot \mathsf{3XL} \, / \, :$ 

QUANTITIES

Adults:

COLORS

| Adults:   | S    | М    | L    | XL   | 2XL  | 3XL  |
|-----------|------|------|------|------|------|------|
| WIDTH (A) | 49cm | 52cm | 55cm | 58cm | 61cm | 64cm |
| LONG (B)  | 68cm | 69cm | 70cm | 71cm | 72cm | 73cm |