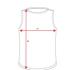

SIZES

\*[Measured from the edge 1 cm below the sleeves / Measured from the highest point of the shoulder to the end of the garment]

The colors and measures contained in this sheet are rounded to the colors and sizes of our products. Due to continued work in product improvement and renovations of the same stock are subject to change or modification not reflected in this document. Claims based on the colors or sizes that are listed on this sheet will not be accepted. ROLY reserves the right to change without notice colors and measures regarding the products described in this data sheet.