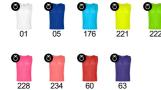

## SCHEME

|         | Box    | Pack  |
|---------|--------|-------|
| Adults: | 50 un. | 1 un. |
| Kids:   | 50 un. | 1 un. |

COLORS

PRINTING TECHNIQUES AVAILABLE

Handling

Ť

Heat transfer printing

WIDTH (A) 56cm 62cm LONG (B) 64cm 68cm Kids: WIDTH 41cm 50cm (A) LONG (B) 52cm 60cm