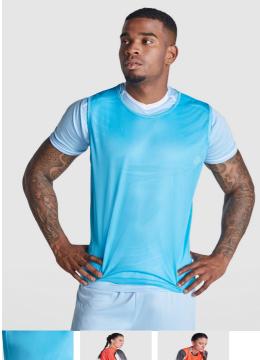

#### DESCRIPTION

Unisex breathable sports pinnie.  $\cdot$  Sewing trim in the same fabric in sleeve holes and neck.  $\cdot$  Double stitching on the hem.

QUANTITIES

#### COMPOSITION

100% polyester mesh, 90 g/m²