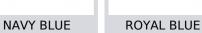

Composition: 70% COTTON + 30% POLYESTER Appearance: BRUSHED Weight: 280 GR/MQ Sizes: XS-S-M-L-XL-XXL-3XL-4XL-5XL Packaging: 5/20

MADE IN: MADE IN PAKISTAN HS CODE: 61102091

RED

Colors