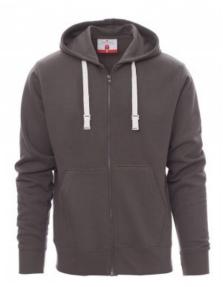

Men's hoodie with full plastic zip with single metal pull, hood and matching colour drawstring, fitted sleeves, kangaroo pockets, stretch rib cuffs and hem. Reinforced seams, matching reinforced inner neck tape.