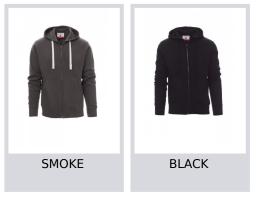

Composition: 70% COTTON + 30% POLYESTER Appearance: BRUSHED Weight: 280 GR/MQ Sizes: XS-S-M-L-XL-XXL-3XL-4XL-5XL Packaging: 5/20

MADE IN: MADE IN PAKISTAN HS CODE: 61102091

RED

Colors