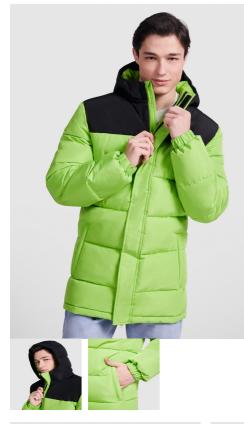

## DESCRIPTION

Padded jacket with fixed hood. Front zipper covered with a placket. Chin guard. Two side pockets with zip. Elastic cuffs. Internal access for reprocessing in the back and left chest.

QUANTITIES