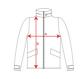

## SCHEME

|         | Box    | Pack  |  |
|---------|--------|-------|--|
| Adults: | 10 un. | 1 un. |  |
| Kids:   | 10 un. | 1 un. |  |

COLORS

PRINTING TECHNIQUES AVAILABLE

| Adults:      |      | 5    | M    | L    | XL   | 2XL  | 3XL  |
|--------------|------|------|------|------|------|------|------|
| WIDTH (A)    |      | 56cm | 59cm | 62cm | 65cm | 69cm | 73cm |
| LONG (B)     |      | 76cm | 78cm | 80cm | 82cm | 84cm | 86cm |
| Kids:        | 4    | 6    | 8    | 10   | 12   | 14   | 16   |
| WIDTH<br>(A) | 40cm | 42cm | 44cm | 46cm | 48cm | 50cm | 52cm |
| LONG (B)     | 54cm | 57cm | 60cm | 63cm | 66cm | 69cm | 72cm |

SIZES

\*[Measured from the edge 1 cm below the sleeves / Measured from the highest point of the shoulder to the end of the garment]