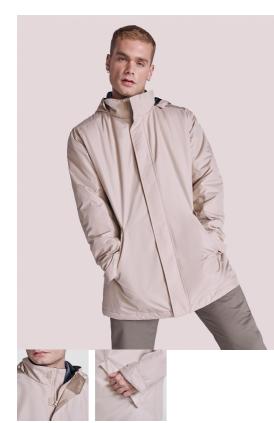

## DESCRIPTION

Waterproof fabric padded parka jacket. High collar with folding hood and Velcro closure. Matching central zipper with flap. Side pockets with zipper and fixed flap. Interior pocket with Velcro closure. Adjustable cuffs with Velcro belt loop. Interior access for reinforcements on the back and left chest.