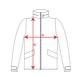

#### SCHEME

|         | Box    | Pack  |  |  |
|---------|--------|-------|--|--|
| Adults: | 10 un. | 1 un. |  |  |
| Kids:   | 10 un. | 1 un. |  |  |

COLORS

| Adults:      |      | S    | М    | L    | XL   | 2XL  | 3XL  |
|--------------|------|------|------|------|------|------|------|
| WIDTH (A)    |      | 58cm | 61cm | 64cm | 67cm | 70cm | 73cm |
| LONG (B)     |      | 80cm | 82cm | 84cm | 86cm | 88cm | 90cm |
| Kids:        | 4    | 6    | 8    | 10   | 12   | 14   | 16   |
| WIDTH<br>(A) | 41cm | 43cm | 45cm | 47cm | 49cm | 51cm | 53cm |
| LONG (B)     | 54cm | 57cm | 58cm | 61cm | 64cm | 67cm | 70cm |