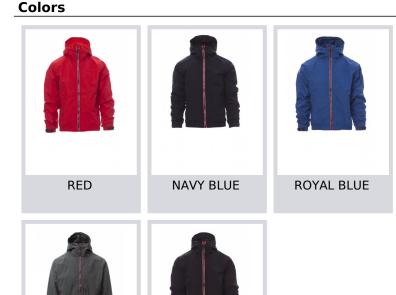

6      | 47   | 49    | 50    | 52  | 53  | 55  | 56  | 58    | 59    |          |
| ( <b>D</b> ) - <i>cm</i> | 82      | 82  | 84 | 84 | 85  | 85  | 86      | 86  | 87  | 87  | 88      | 88   | 88    | 88    | 88  | 88  | 89  | 89  | 89    | 89    |          |
| ( <b>D</b> ) - in        | 32      | 32  | 33 | 33 | 33  | 33  | 33      | 33  | 34  | 34  | 34      | 34   | 34    | 34    | 34  | 34  | 35  | 35  | 35    | 35    |          |
| (E) - <i>cm</i>          | 170/181 |     |    |    |     |     | 175/187 |     |     |     | 175/189 |      |       |       |     |     |     |     |       |       |          |
| (E) - in                 | 67/71   |     |    |    |     |     | 69/73   |     |     |     | 69/75   |      |       |       |     |     |     |     |       |       |          |



BLACK

## Washing instructions

SMOKE

A

-B .C.