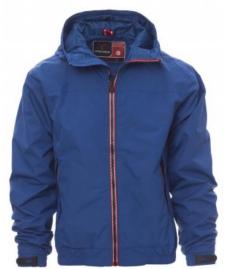

**PACIFIC R. 2.0** 001149-0343

Men's jacket with 8 mm contrasting zip, shaped hood with two seams and drawstring, elasticated waist, elasticated cuffs and rubberised adjustable wrist fastening, two outer pockets with concealed zip. Inside: unpadded, mesh lining, one inner zip pocket for smartphone with opening for headphones, zip on the back and chest for easier printing and embroidery.