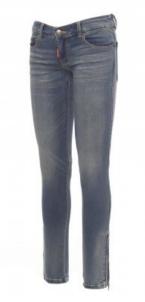

LAS VEGAS

000245-0078

10,50 oz/yd<sup>2</sup>.

Weight: 360 GR/MQ Sizes: 38-40-42-44-46 Packaging: 1/20

HS CODE: 62046233

MADE IN: MADE IN PAKISTAN

Women's all-season jeans with five pockets and waist with belt loops, metal zip fastening with button, worn effect, contrasting heavy duty stitching, double seams on inside leg, skinny leg, zip at the leg bottom, studs and patches in real leather. Fabric weight: