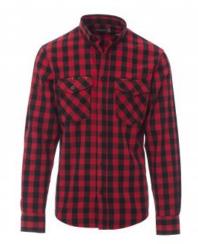

## **LABRADOR** 001355-0402

Long-sleeved plaid shirt with mother-of-pearl effect buttons, English button-down collar, yoke on back, two chest pockets with flap with button closure and pen holder.

Composition: 58%COTTON 42% POLYESTER Appearance: COTTON/POLYESTER Weight: 190 GR/MQ Sizes: S-M-L-XL-XXL-3XL Packaging: 1/15