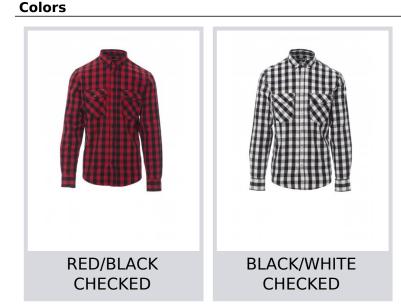

## **LABRADOR** 001355-0402

Long-sleeved plaid shirt with mother-of-pearl effect buttons, English button-down collar, yoke on back, two chest pockets with flap with button closure and pen holder.

Composition: 58%COTTON 42% POLYESTER Appearance: COTTON/POLYESTER Weight: 190 GR/MQ Sizes: S-M-L-XL-XXL-3XL Packaging: 1/15