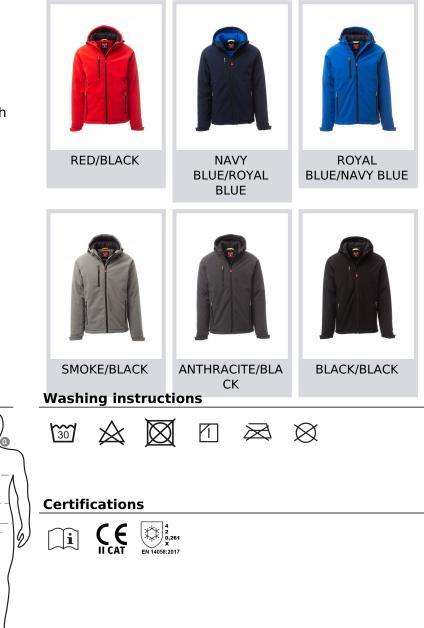

| 52    | 53  | 55  | 56  | 58    | 59  |          |
| ( <b>D</b> ) - <i>cm</i> | 82      | 82    | 84 | 84 | 85    | 85      | 86  | 86  | 87  | 87      | 88   | 88   | 88    | 88    | 88    | 88  | 89  | 89  | 89    | 89  |          |
| ( <b>D</b> ) - <i>in</i> | 32      | 32    | 33 | 33 | 33    | 33      | 33  | 33  | 34  | 34      | 34   | 34   | 34    | 34    | 34    | 34  | 35  | 35  | 35    | 35  |          |
| (E) - <i>cm</i>          | 170/181 |       |    |    |       | 175/187 |     |     |     | 175/189 |      |      |       |       |       |     |     |     |       |     |          |
| ( <b>E</b> ) - <i>in</i> | 67/71   |       |    |    |       | 69/73   |     |     |     | 69/75   |      |      |       |       |       |     |     |     |       |     |          |

Colors



-B .C.