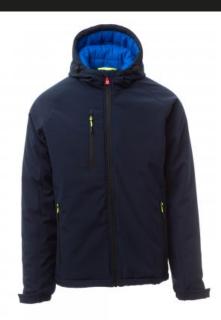

## GALE PAD S00515-P114

WP 8000 mm H<sub>2</sub>O, WVT 5000 g/m<sup>2</sup> 24h. Men's padded soft-shell, zip closure with "semi-auto lock" metal slider and customised pull. Adjustable hood with drawstring. Elasticated cuffs, adjustable with Velcro. Two side pockets and one breast pocket, closed with a zip. Fluorescent pulls. Two internal pockets, one shaped with zip and one tablet holder pocket closed with Velcro. Adjustable bottom with customised stoppers.

Composition: 95% POLYESTER + 5 %ELASTANE Appearance: SOFT-SHELL Weight: 320 GR/MQ Sizes: XS-S-M-L-XL-XXL-3XL-4XL-5XL Packaging: 1/5

MADE IN: MADE IN CHINA HS CODE: 62014090