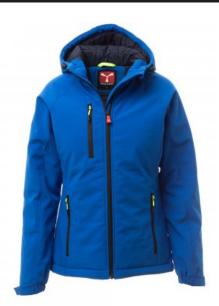

## GALE PAD LADY

WP 8000 mm H<sub>2</sub>O, WVT 5000 g/m<sup>2</sup> 24h. Women's padded soft-shell, zip closure with "semi-auto lock" metal slider and customised pull.

Adjustable hood with drawstring. Elasticated cuffs, adjustable with Velcro. Two side pockets and one breast pocket, closed with a zip. Fluorescent pulls. Two internal pockets, one shaped with zip and one tablet holder pocket closed with Velcro. Adjustable bottom with customised stoppers.

Composition: 95% POLYESTER + 5 %ELASTANE Appearance: SOFT-SHELL Weight: 320 GR/MQ Sizes: XS-S-M-L-XL-XXL Packaging: 1/5

MADE IN: MADE IN CHINA HS CODE: 62024010