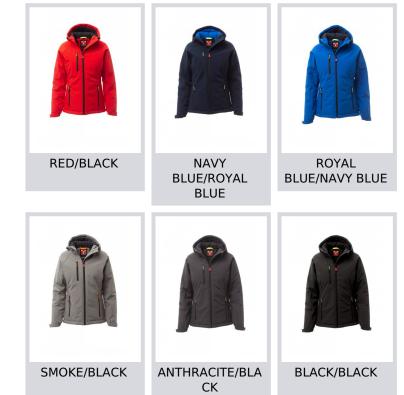

|  |
| ( <b>C</b> ) - <i>cm</i> | 80 | 84          | 88    | 92   | 96   | 100  | 104  | 108   | 112 | 116 | 120  | 124 | 128 | 132 |  |
| ( <b>C</b> ) - in        | 31 | 33          | 35    | 36   | 38   | 39   | 41   | 42    | 44  | 45  | 47   | 48  | 50  | 51  |  |
| ( <b>D</b> ) - <i>cm</i> | 81 | 81          | 82    | 82   | 82   | 82   | 83   | 83    | 84  | 84  | 84   | 84  | 85  | 85  |  |
| ( <b>D</b> ) - in        | 32 | 32          | 32    | 32   | 32   | 32   | 32   | 32    | 33  | 33  | 33   | 33  | 34  | 34  |  |
| ( <b>E</b> ) - <i>cm</i> |    |             | 160   | /175 |      |      |      |       |     | 168 | /185 |     |     |     |  |
| (E) - <i>in</i>          |    | 63/69 66/73 |       |      |      |      |      |       |     |     |      |     |     |     |  |



Washing instructions



## Certifications

Colors