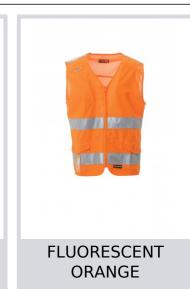

000335-0088

High-visibility vest with 3M stripes, front fastening with zip, two LOCK SYSTEM kangaroo front pockets, detachable, foldaway badge holder, one breast pocket with zip.

**Composition:** 100% POLYESTER

**Appearance:** DRY-TECH **Weight:** 120 GR/MQ

Sizes: M-L-XL Packaging: 1/50

MADE IN: MADE IN CHINA

**HS CODE:** 62113390

## Colors