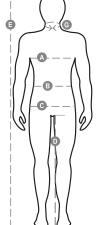

## **Size Guide**

| 1 / // 10/          |         |       |    |    |     |     |         |     |          |     |         |      |       |       |       |       |     |     |     |     |
|---------------------|---------|-------|----|----|-----|-----|---------|-----|----------|-----|---------|------|-------|-------|-------|-------|-----|-----|-----|-----|
| International Sizes | XXS     |       | XS |    | S   |     | M       |     | <u> </u> |     | XL      |      | XXL   |       | 3XL   |       | 4XL |     | 5XL |     |
| IT - DE             | 36      | 38    | 40 | 42 | 44  | 46  | 48      | 50  | 52       | 54  | 56      | 58   | 60    | 62    | 64    | 66    | 68  | 70  | 72  | 74  |
| FR - ES             | 32      | 34    | 36 | 38 | 40  | 42  | 44      | 46  | 48       | 50  | 52      | 54   | 56    | 58    | 60    | 62    | 64  | 66  | 68  | 70  |
| UK Top              | 29      | 30    | 31 | 33 | 34  | 36  | 38      | 39  | 41       | 42  | 44      | 46   | 47    | 48    | 50    | 52    | 53  | 55  | 56  | 58  |
| UK Trousers         | 25      | 27    | 28 | 29 | 30  | 32  | 33      | 34  | 36       | 38  | 40      | 41   | 43    | 45    | 46    | 48    | 49  | 51  | 52  | 54  |
| ( <b>G</b> ) - cm   | 37      | 37    | 38 | 38 | 39  | 39  | 40      | 40  | 41       | 41  | 42,5    | 42,5 | 44    | 44    | 45    | 45    | 46  | 46  | 47  | 47  |
| (G) - in            | 141/2   | 141/2 | 15 | 15 | 15½ | 15½ | 15¾     | 15¾ | 16       | 16  | 16¾     | 16¾  | 171/4 | 171/4 | 173/4 | 173/4 | 18  | 18  | 18½ | 18½ |
| (A) - cm            | 72      | 76    | 80 | 84 | 88  | 92  | 96      | 100 | 104      | 108 | 112     | 116  | 120   | 124   | 128   | 132   | 136 | 140 | 144 | 148 |
| (A) - in            | 28      | 30    | 31 | 33 | 34  | 36  | 38      | 39  | 41       | 42  | 44      | 46   | 47    | 48    | 50    | 52    | 53  | 55  | 56  | 58  |
| (B) - cm            | 64      | 68    | 72 | 74 | 76  | 80  | 84      | 88  | 92       | 96  | 100     | 104  | 108   | 112   | 116   | 120   | 124 | 128 | 132 | 136 |
| (B) - in            | 25      | 27    | 28 | 29 | 30  | 32  | 33      | 34  | 36       | 38  | 40      | 41   | 43    | 45    | 46    | 48    | 49  | 51  | 52  | 54  |
| (C) - cm            | 80      | 84    | 88 | 90 | 92  | 96  | 100     | 104 | 108      | 112 | 116     | 120  | 124   | 128   | 132   | 136   | 140 | 144 | 148 | 152 |
| (C) - in            | 31      | 33    | 34 | 35 | 36  | 38  | 39      | 41  | 42       | 44  | 46      | 47   | 49    | 50    | 52    | 53    | 55  | 56  | 58  | 59  |
| ( <b>D</b> ) - cm   | 82      | 82    | 84 | 84 | 85  | 85  | 86      | 86  | 87       | 87  | 88      | 88   | 88    | 88    | 88    | 88    | 89  | 89  | 89  | 89  |
| ( <b>D</b> ) - in   | 32      | 32    | 33 | 33 | 33  | 33  | 33      | 33  | 34       | 34  | 34      | 34   | 34    | 34    | 34    | 34    | 35  | 35  | 35  | 35  |
| (E) - cm            | 170/181 |       |    |    |     |     | 175/187 |     |          |     | 175/189 |      |       |       |       |       |     |     |     |     |
| (E) - in            | 67/71   |       |    |    |     |     | 69/73   |     |          |     | 69/75   |      |       |       |       |       |     |     |     |     |