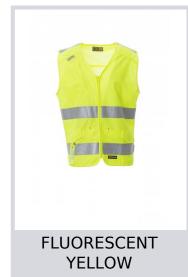

000335-0088

High-visibility vest with 3M stripes, front fastening with zip, two LOCK SYSTEM kangaroo front pockets, detachable, foldaway badge holder, one breast pocket with zip.

**Composition:** 100% POLYESTER

**Appearance:** DRY-TECH **Weight:** 120 GR/MQ

Sizes: M-L-XL Packaging: 1/50

MADE IN: MADE IN CHINA

**HS CODE:** 62113390

## Colors