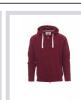

## **DALLAS+**

000021-0001

Men's hoodie with full, plastic-covered SBS zip with double metal pull, hood with double stitched seams and white drawstring with contrasting stitching and metal rings, raglan sleeves, kangaroo pockets, small zip pocket, stretch rib cuffs and hem, reinforced seams.

## Colors

ORANGE

RED

BORDEAUX

**Washing instructions** 