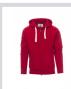

## **DALLAS+**

000021-0001

Men's hoodie with full, plastic-covered SBS zip with double metal pull, hood with double stitched seams and white drawstring with contrasting stitching and metal rings, raglan sleeves, kangaroo pockets, small zip pocket, stretch rib cuffs and hem, reinforced seams.

## Colors

ORANGE

RED

BORDEAUX

**Washing instructions** 