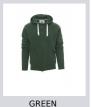

## **DALLAS+**

000021-0001

Men's hoodie with full, plastic-covered SBS zip with double metal pull, hood with double stitched seams and white drawstring with contrasting stitching and metal rings, raglan sleeves, kangaroo pockets, small zip pocket, stretch rib cuffs and hem, reinforced seams.

## Colors

ORANGE

RED

BORDEAUX

**Washing instructions** 