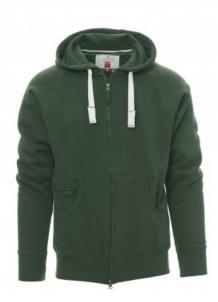

## **DALLAS+**

000021-0001

Men's hoodie with full, plastic-covered SBS zip with double metal pull, hood with double stitched seams and white drawstring with contrasting stitching and metal rings, raglan sleeves, kangaroo pockets, small zip pocket, stretch rib cuffs and hem, reinforced seams.

**Composition:** 70% COTTON + 30% POLYESTER

**Appearance:** BRUSHED FLEECE

Weight: 300 GR/MQ

Sizes: XS-S-M-L-XL-XXL-3XL-4XL-5XL

Packaging: 5/20

MADE IN: MADE IN PAKISTAN

**HS CODE:** 61102091