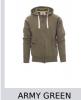

## **DALLAS+**

000021-0001

Men's hoodie with full, plastic-covered SBS zip with double metal pull, hood with double stitched seams and white drawstring with contrasting stitching and metal rings, raglan sleeves, kangaroo pockets, small zip pocket, stretch rib cuffs and hem, reinforced seams.

## Colors

ORANGE

RED

BORDEAUX

**Washing instructions** 