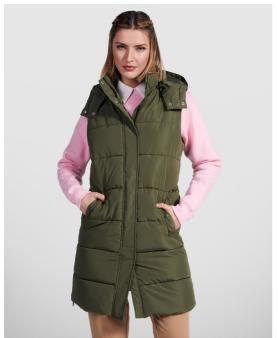

# **REINE** CC5076

## DESCRIPTION

Women's padded vest with removable hood. High collar. Front zip closure hidden by flap. Two pockets with snap button closure. Side openings with zippers. Interior chest access for reprocessing Notes and symbols: Water repellent

# COMPOSITION

Outer Fabric: 100% Polyester Padding: 100% Polyester Lining: 100% Polyester 708g/m²