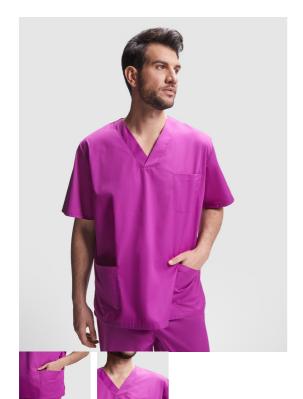

# PANACEA CA9098

### DESCRIPTION

Unisex service top with short-sleeves.  $\cdot$  Crossed peak neckline.  $\cdot$  Pocket on chest and two side pockets.  $\cdot$  Side slits on hem.

## COMPOSITION

65% polyester / 35% cotton twill, 160 gsm.

#### REMARKS

Matching garment: VADEMECUM trousers. \*Removable label. \*Unisex model. \*Laboratory. \*Health. \*Aesthetic. \*Food Industry. \*Cleaning.