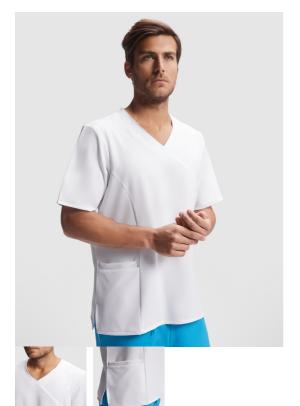

## DESCRIPTION

Short-sleeve service top.  $\cdot$  Crossed peak neckline.  $\cdot$  Two French pockets.

### COMPOSITION

94% polyester / 6% elastane, 170 gsm microfibre.

Matching garment: FIBER trousers. \*Removable label. \*Duo concept. \*Lab. \*Health. \*Cosmetics. \*Food. \*Cleaning.

Adults: