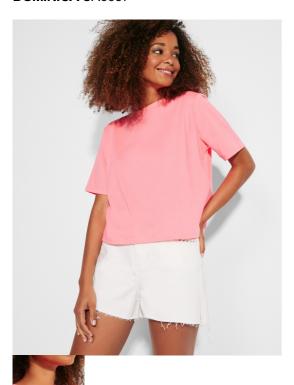

## DESCRIPTION

Cropped and loose-fitted short-sleeve t-shirt for women. 1x1 ribbed crew neck with wide trim. Matching reinforced covered seams.

## COMPOSITION

100% cotton, 170 gsm single jersey. Heather grey colour 58:85% cotton / 15% viscose. Fluor pink lady colour 125:65% polyester / 35% cotton.