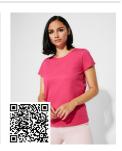

## DESCRIPTION

Cropped and loose-fitted short-sleeve t-shirt for women. 1x1 ribbed crew neck with wide trim. Matching reinforced covered seams.

## COMPOSITION

100% cotton, 170 gsm single jersey. Heather grey colour 58:85% cotton / 15% viscose. Fluor pink lady colour 125:65% polyester / 35% cotton.