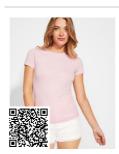

# **BALI** CA6597

### DESCRIPTION

 $Short-sleeve\ t\hbox{-}shirt\ with\ ribbed\ collar.\ Comfortable\ easy\ wash\ and\ dry\ fabric.\ Slim-fit\ with\ side\ seams.$ 

### COMPOSITION

95% cotton / 5% elastane, single jersey, 200 gsm.