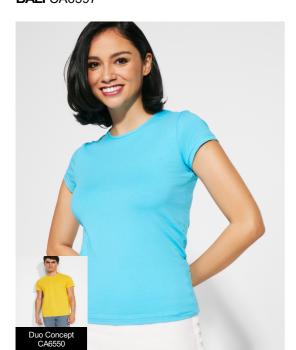

# **BALI** CA6597

### DESCRIPTION

 $Short-sleeve\ t\hbox{-}shirt\ with\ ribbed\ collar.\ Comfortable\ easy\ wash\ and\ dry\ fabric.\ Slim-fit\ with\ side\ seams.$ 

### COMPOSITION

95% cotton / 5% elastane, single jersey, 200 gsm.

### REMARKS

\*Removable label. \*Men's available.