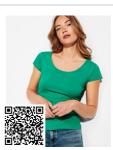

# **BALI** CA6597

### DESCRIPTION

 $Short-sleeve\ t\hbox{-}shirt\ with\ ribbed\ collar.\ Comfortable\ easy\ wash\ and\ dry\ fabric.\ Slim-fit\ with\ side\ seams.$ 

### COMPOSITION

95% cotton / 5% elastane, single jersey, 200 gsm.