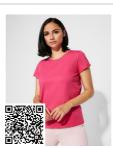

# **BALI** CA6597

### DESCRIPTION

 $Short-sleeve\ t\hbox{-}shirt\ with\ ribbed\ collar.\ Comfortable\ easy\ wash\ and\ dry\ fabric.\ Slim-fit\ with\ side\ seams.$ 

### COMPOSITION

95% cotton / 5% elastane, single jersey, 200 gsm.