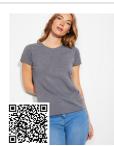

### DESCRIPTION

 $Short-sleeve\ t\hbox{-}shirt\ with\ ribbed\ collar.\ Comfortable\ easy\ wash\ and\ dry\ fabric.\ Slim-fit\ with\ side\ seams.$ 

### COMPOSITION

95% cotton / 5% elastane, single jersey, 200 gsm.