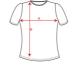

| Adults:   | s    | М    | L    | XL   | 2XL  |
|-----------|------|------|------|------|------|
| WIDTH (A) | 42cm | 45cm | 48cm | 51cm | 54cm |
| LONG (B)  | 62cm | 64cm | 66cm | 68cm | 70cm |