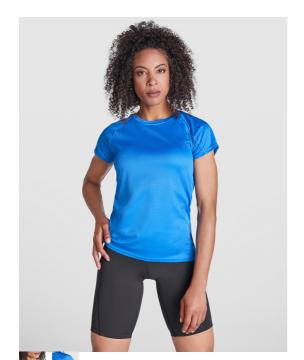

## DESCRIPTION

Technical raglan t-shirt in CONTROL-DRY fabric. Crew neck with matching covered seams. Sleeve panels. Matching overlock in armhole and sleeve panel.

## COMPOSITION

100% polyester, waffle interlock, 135 gsm.

### REMARKS

\*Removable label. \*Technical fabric. \*Control-dry. \*Duo concept. \* UV protection factor according to colour.

Adults:: S  $\cdot$  M  $\cdot$  L  $\cdot$  XL  $\cdot$  2XL / :

SCHEME

QUANTITIES