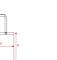

#### MEASURES

Adults: 37x41cm /

SCHEME

QUANTITIES

|         | Box     | Pack    |
|---------|---------|---------|
| Adults: | 200 un. | 200 un. |

COLORS

|   | Adults:                                                                                                                      | 37x41cm |  |
|---|------------------------------------------------------------------------------------------------------------------------------|---------|--|
| 2 | WIDTH (A)                                                                                                                    | 37cm    |  |
|   | LONG (B)                                                                                                                     | 41cm    |  |
|   | "[Measured from the edge 1 cm below the sleeves / Measured from the highest point of the shoulder to the end of the germent] |         |  |

MEASURES