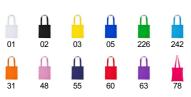

### REMARKS

\* M15: 37 x 41 cm \*Handle lenght: 70 cm. \* The colours of this model may differ from the rest even if they have the same code. \*Removable label \*Minimum sale unit - complete pack.