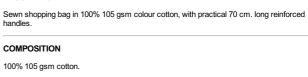

## MEASURES

105 g/m²

DESCRIPTION

Adults: ONE SIZE ADULT /

## QUANTITIES

| COLORS |    |     |    | MEASURES                                                                                       |                                            |  |
|--------|----|-----|----|------------------------------------------------------------------------------------------------|--------------------------------------------|--|
| 03     | 05 | 226 | 31 | Adults:                                                                                        | ONE SIZE ADULT                             |  |
|        |    |     |    | LONG (B)                                                                                       | 36cm                                       |  |
|        |    |     |    | HEIGHT (B)<br>*[Measured from the edge 1 cm below the sleeves / Measured from the highest pain | of the shoulder to the end of the garment] |  |