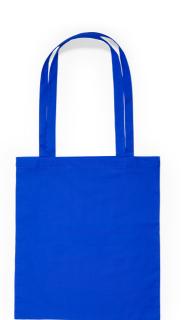

## MEASURES

105 g/m²

DESCRIPTION

Adults: ONE SIZE ADULT /

## QUANTITIES

| COLORS |    |     |    | MEASURES                                                                                       |                                            |  |
|--------|----|-----|----|------------------------------------------------------------------------------------------------|--------------------------------------------|--|
| 03     | 05 | 226 | 31 | Adults:                                                                                        | ONE SIZE ADULT                             |  |
|        |    |     |    | LONG (B)                                                                                       | 36cm                                       |  |
|        |    |     |    | HEIGHT (B)<br>*[Measured from the edge 1 cm below the sleeves / Measured from the highest pain | of the shoulder to the end of the garment] |  |