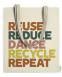

## DESCRIPTION

100% organic cotton bag with reinforced 70 cm long handles. 120 gsm.