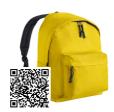

# DESCRIPTION

Multifunctional backpack in 900D polyester. Roll top roomy main compartment with zip and snap fasteners. Side pockets. Padded back and shoulder straps. Removable label.

### COMPOSITION

100% polyester, oxford fabric, 900D, 220 gsm. One size: 44 x 30 x 13 cm (open 60x30x13cm). 24 litres

### REMARKS

\* Removable label. \* Wind-proof model.