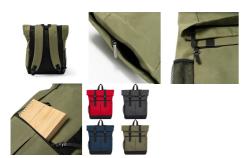

# DESCRIPTION

Multifunctional backpack in 900D polyester. Roll top roomy main compartment with zip and snap fasteners. Side pockets. Padded back and shoulder straps. Removable label.

### COMPOSITION

100% polyester, oxford fabric, 900D, 220 gsm. One size: 44 x 30 x 13 cm (open 60x30x13cm). 24 litres

### REMARKS

\* Removable label. \* Wind-proof model.