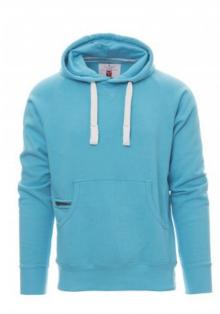

## ATLANTA+

000019-0001

Men's hoodie with double stitched seams and white drawstring with contrasting stitching and metal rings, raglan sleeves, V-design neck stitching, kangaroo pockets, small zip pocket, stretch rib cuffs and hem, reinforced seams.

**Composition:** 70% COTTON + 30% POLYESTER

Appearance: BRUSHED FLEECE

Weight: 300 GR/MQ

Sizes: XS-S-M-L-XL-XXL-3XL-4XL-5XL

Packaging: 5/20

**MADE IN: MADE IN PAKISTAN** 

**HS CODE:** 61102091