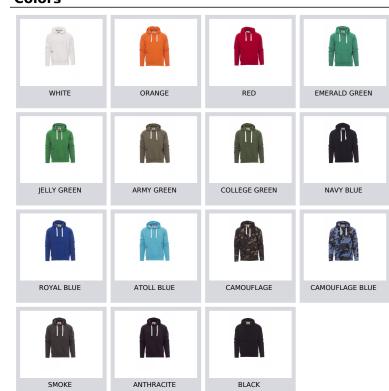

6  | 38  | 39      | 41  | 42       | 44  | 46      | 47   | 49    | 50    | 52    | 53    | 55  | 56  | 58  | 59  |
| ( <b>D</b> ) - cm   | 82      | 82    | 84 | 84 | 85  | 85  | 86      | 86  | 87       | 87  | 88      | 88   | 88    | 88    | 88    | 88    | 89  | 89  | 89  | 89  |
| ( <b>D</b> ) - in   | 32      | 32    | 33 | 33 | 33  | 33  | 33      | 33  | 34       | 34  | 34      | 34   | 34    | 34    | 34    | 34    | 35  | 35  | 35  | 35  |
| (E) - cm            | 170/181 |       |    |    |     |     | 175/187 |     |          |     | 175/189 |      |       |       |       |       |     |     |     |     |
| (E) - in            | 67/71   |       |    |    |     |     | 69/73   |     |          |     | 69/75   |      |       |       |       |       |     |     |     |     |





## **Washing instructions**













## Certifications