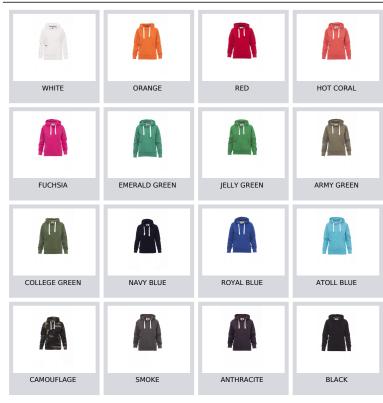

38  | 39  | 41  |
| (C) - cm                 | 80      | 84 | 88    | 92    | 96   | 100  | 104     | 108  | 112 | 116 | 120 | 124 | 128 | 132 |
| (C) - in                 | 31      | 33 | 35    | 36    | 38   | 39   | 41      | 42   | 44  | 45  | 47  | 48  | 50  | 51  |
| ( <b>D</b> ) - cm        | 81      | 81 | 82    | 82    | 82   | 82   | 83      | 83   | 84  | 84  | 84  | 84  | 85  | 85  |
| ( <b>D</b> ) - in        | 32      | 32 | 32    | 32    | 32   | 32   | 32      | 32   | 33  | 33  | 33  | 33  | 34  | 34  |
| (E) - cm                 | 160/175 |    |       |       |      |      | 168/185 |      |     |     |     |     |     |     |
| ( <b>E</b> ) - <i>in</i> | 63/69   |    |       |       |      |      | 66/73   |      |     |     |     |     |     |     |



#### **Colors**



# **Washing instructions**













## Certifications