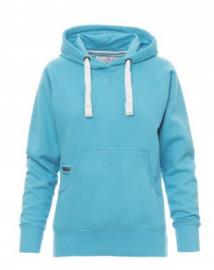

# ATLANTA+LADY

000020-0001

Women's fitted hoodie with double stitched seams and white drawstring with contrasting stitching and metal rings, raglan sleeves, V-design neck stitching, kangaroo pockets, small zip pocket, stretch rib cuffs and hem, reinforced seams.

**Composition:** 70% COTTON + 30% POLYESTER

Appearance: BRUSHED FLEECE

Weight: 300 GR/MQ Sizes: XS-S-M-L-XL-XXL Packaging: 5/20

MADE IN: MADE IN PAKISTAN

**HS CODE:** 61102099