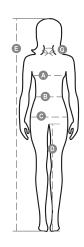

## **Size Guide**

| International Sizes      | XS      |    | S     |       | M    |      | L       |      | XL  |     | XXL |     | 3XL |     |
|--------------------------|---------|----|-------|-------|------|------|---------|------|-----|-----|-----|-----|-----|-----|
| IT                       | 34      | 36 | 38    | 40    | 42   | 44   | 46      | 48   | 50  | 52  | 54  | 56  | 58  | 60  |
| FR - ES                  | 30      | 32 | 34    | 36    | 38   | 40   | 42      | 44   | 46  | 48  | 50  | 52  | 54  | 56  |
| DE                       | 28      | 30 | 32    | 34    | 36   | 38   | 40      | 42   | 44  | 46  | 48  | 50  | 52  | 54  |
| UK                       | 2       | 4  | 6     | 8     | 10   | 12   | 14      | 16   | 18  | 20  | 22  | 24  | 26  | 28  |
| ( <b>G</b> ) - cm        | 36      | 36 | 37    | 37    | 38,5 | 38,5 | 39,5    | 39,5 | 41  | 41  | 42  | 42  | 43  | 43  |
| (G) - in                 | 14      | 14 | 141/2 | 141/2 | 15   | 15   | 15½     | 15½  | 16  | 16  | 16½ | 16½ | 17  | 17  |
| (A) - cm                 | 72      | 76 | 80    | 84    | 88   | 92   | 96      | 100  | 104 | 108 | 112 | 116 | 120 | 124 |
| (A) - in                 | 28      | 30 | 31    | 33    | 35   | 36   | 37      | 39   | 41  | 42  | 44  | 45  | 47  | 48  |
| (B) - cm                 | 54      | 58 | 62    | 66    | 70   | 74   | 76      | 80   | 84  | 88  | 92  | 96  | 100 | 104 |
| (B) - in                 | 21      | 23 | 24    | 26    | 27   | 29   | 30      | 31   | 33  | 35  | 36  | 38  | 39  | 41  |
| (C) - cm                 | 80      | 84 | 88    | 92    | 96   | 100  | 104     | 108  | 112 | 116 | 120 | 124 | 128 | 132 |
| (C) - in                 | 31      | 33 | 35    | 36    | 38   | 39   | 41      | 42   | 44  | 45  | 47  | 48  | 50  | 51  |
| ( <b>D</b> ) - cm        | 81      | 81 | 82    | 82    | 82   | 82   | 83      | 83   | 84  | 84  | 84  | 84  | 85  | 85  |
| ( <b>D</b> ) - in        | 32      | 32 | 32    | 32    | 32   | 32   | 32      | 32   | 33  | 33  | 33  | 33  | 34  | 34  |
| (E) - cm                 | 160/175 |    |       |       |      |      | 168/185 |      |     |     |     |     |     |     |
| ( <b>E</b> ) - <i>in</i> | 63/69   |    |       |       |      |      | 66/73   |      |     |     |     |     |     |     |