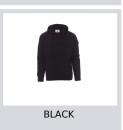

## **TORONTO**

001082-0308

Men's hoodie with matching drawstring, V-design neck stitching, kangaroo pockets, fitted sleeves, stretch rib cuffs and hem, reinforced seams. Matching inner neck tape.

**Composition:** 70% COTTON + 30% POLYESTER

**Appearance:** BRUSHED **Weight:** 280 GR/MQ

Sizes: XS-S-M-L-XL-XXL-3XL-4XL-5XL

Packaging: 5/20

MADE IN: MADE IN PAKISTAN

**HS CODE:** 61102091







## Colors







ORANGE

RED







ROYAL BLUE





**Washing instructions** 













## Certifications







## **Size Guide**

| International Sizes | XXS     |       | XS |    | S   |     | M       |     | L   |     | XL      |      | XXL   |       | 3XL   |       | 4XL |     | 5XL   |       |
|---------------------|---------|-------|----|----|-----|-----|---------|-----|-----|-----|---------|------|-------|-------|-------|-------|-----|-----|-------|-------|
| IT - DE             | 36      | 38    | 40 | 42 | 44  | 46  | 48      | 50  | 52  | 54  | 56      | 58   | 60    | 62    | 64    | 66    | 68  | 70  | 72    | 74    |
| FR - ES             | 32      | 34    | 36 | 38 | 40  | 42  | 44      | 46  | 48  | 50  | 52      | 54   | 56    | 58    | 60    | 62    | 64  | 66  | 68    | 70    |
| UK Top              | 29      | 30