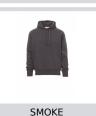

## **TORONTO**

001082-0308

Men's hoodie with matching drawstring, V-design neck stitching, kangaroo pockets, fitted sleeves, stretch rib cuffs and hem, reinforced seams. Matching inner neck tape.

**Composition:** 70% COTTON + 30% POLYESTER

**Appearance:** BRUSHED **Weight:** 280 GR/MQ

Sizes: XS-S-M-L-XL-XXL-3XL-4XL-5XL

Packaging: 5/20

MADE IN: MADE IN PAKISTAN

**HS CODE:** 61102091







## Colors







ORANGE

RED







ROYAL BLUE





**Washing instructions** 













## Certifications







## **Size Guide**

| International Sizes | XXS     |       | XS |    | S   |     | M       |     | L   |     | XL      |      | XXL   |       | 3XL   |       | 4XL |     | 5XL   |       |
|---------------------|---------|-------|----|----|-----|-----|---------|-----|-----|-----|---------|------|-------|-------|-------|-------|-----|-----|-------|-------|
| IT - DE             | 36      | 38    | 40 | 42 | 44  | 46  | 48      | 50  | 52  | 54  | 56      | 58   | 60    | 62    | 64    | 66    | 68  | 70  | 72    | 74    |
| FR - ES             | 32      | 34    | 36 | 38 | 40  | 42  | 44      | 46  | 48  | 50  | 52      | 54   | 56    | 58    | 60    | 62    | 64  | 66  | 68    | 70    |
| UK Top              | 29      | 30