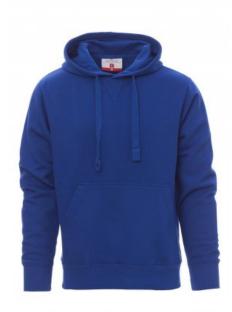

## **TORONTO**

001082-0308

Men's hoodie with matching drawstring, V-design neck stitching, kangaroo pockets, fitted sleeves, stretch rib cuffs and hem, reinforced seams. Matching inner neck tape.

**Composition:** 70% COTTON + 30% POLYESTER

**Appearance:** BRUSHED **Weight:** 280 GR/MQ

Sizes: XS-S-M-L-XL-XXL-3XL-4XL-5XL

Packaging: 5/20

MADE IN: MADE IN PAKISTAN

**HS CODE:** 61102091