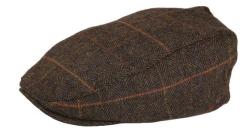

## **Product Specifications Sheet**

TRC338 Acre Tweed Flatcap

**Fabric Information** 

Polyester 100%

Fabric Information Wool effect fashion fabric Quilted polyester lining Lightweight Thermoguard insulation

**Special Features** 

MENS Sizes S/M & L/XL

48 **Carton Quantity** 

**Country of Origin** 

Chine

**Commodity Code** 

65050090

Colours PANTONE **Grey Check** 269 19-4104TCX 19-1102 TCX **Brown Check** 5Z0