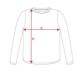

50cm 53cm 64cm 67cm

35cm

56cm

SIZES

62cm

65cm

ΧL

59cm

WIDTH (A) LONG (B) 55cm 59cm 47cm 51cm

RELATED MODELS

39cm

\*[Measured from the edge 1 cm below the sleeves / Measured from the highest point of the shoulder to the end of the garment]