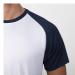

## **INDIANAPOLIS** CA6650

### DESCRIPTION

Raglan style short-sleeve sports t-shirt with contrasting sleeves. Crew neck with contrasting reinforced covered seams.

## COMPOSITION

100% bird's eye polyester , 140 g/m²