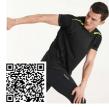

## **INDIANAPOLIS** CA6650

### DESCRIPTION

Raglan style short-sleeve sports t-shirt with contrasting sleeves. Crew neck with contrasting reinforced covered seams.

## COMPOSITION

100% bird's eye polyester , 140 g/m²

### REMARKS

\*Removable label. \*Technical fabric. \*Breathable fabric. \*Available in children's sizes.

Adults:: S  $\cdot$  M  $\cdot$  L  $\cdot$  XL  $\cdot$  2XL  $\cdot$  3XL / Kids:: 4  $\cdot$  8  $\cdot$  12  $\cdot$  16