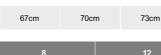

50cm 53cm 64cm 67cm

35cm

56cm

SIZES

62cm

65cm

ΧL

59cm

WIDTH (A) LONG (B) 55cm 59cm 47cm 51cm

RELATED MODELS

39cm

\*[Measured from the edge 1 cm below the sleeves / Measured from the highest point of the shoulder to the end of the garment]