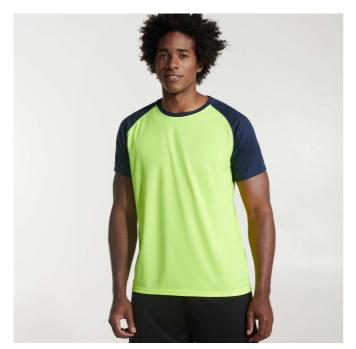

## **INDIANAPOLIS** CA6650

### DESCRIPTION

Raglan style short-sleeve sports t-shirt with contrasting sleeves. Crew neck with contrasting reinforced covered seams.

## COMPOSITION

100% bird's eye polyester , 140 g/m²