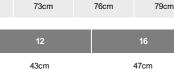

### REMARKS

\*Removable label. \*Technical fabric. \*Breathable fabric. \*Available in children's sizes.

Adults:: S  $\cdot$  M  $\cdot$  L  $\cdot$  XL  $\cdot$  2XL  $\cdot$  3XL / Kids:: 4  $\cdot$  8  $\cdot$  12  $\cdot$  16

WIDTH (A) LONG (B) 55cm 59cm 47cm 51cm

RELATED MODELS

39cm

\*[Measured from the edge 1 cm below the sleeves / Measured from the highest point of the shoulder to the end of the garment]