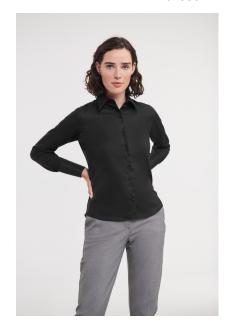

## Ladies' Long Sleeve Tailored Ultimate Non-Iron Shirt

0R956F

### **Description**

Our most premium shirt, offering a luxurious fabric and elegant contemporary design.

- Easy Care
- Non-iron
- Stylish and relaxed long edged collar
- Twin button fastening
- Cocktail cuffs with single button fastening with extended gauntlet and option for cuff links (956F)
- Curved hem