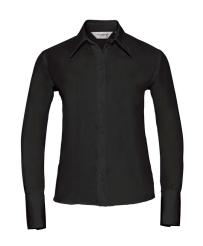

## Ladies' Long Sleeve Tailored Ultimate Non-Iron Shirt

0R956F

### **Description**

Our most premium shirt, offering a luxurious fabric and elegant contemporary design.

- Easy Care
- Non-iron
- Stylish and relaxed long edged collar
- Twin button fastening
- Cocktail cuffs with single button fastening with extended gauntlet and option for cuff links (956F)
- Curved hem