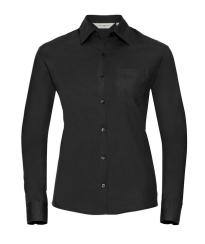

# Ladies' Long Sleeve Classic Pure Cotton Poplin Shirt

0R936F

### **Description**

This is an elegant and very durable shirt with all the comfort of 100% cotton.

- Easy Care
- Classic Collar
- Left chest pocket
- Rounded 2 button adjustable cuffs (936F)
- Curved hem