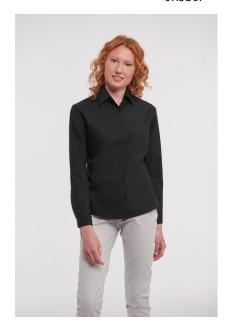

## Ladies' Long Sleeve Classic Pure Cotton Poplin Shirt

0R936F

### **Description**

This is an elegant and very durable shirt with all the comfort of 100% cotton.

- Easy Care
- Classic Collar
- Left chest pocket
- Rounded 2 button adjustable cuffs (936F)
- Curved hem