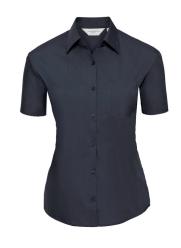

# Ladies' Short Sleeve Classic Polycotton Poplin Shirt

0R935F

### **Description**

PolyCotton Poplin shirts are elegant and extremely versatile.

- Easy Care
- Classic Collar
- Left chest pocket
- Curved hem