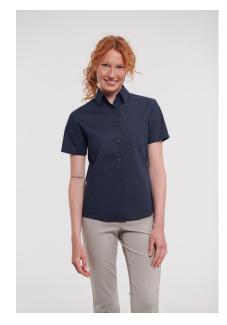

## Ladies' Short Sleeve Classic Polycotton Poplin Shirt

0R935F

### **Description**

PolyCotton Poplin shirts are elegant and extremely versatile.

- Easy Care
- Classic Collar
- Left chest pocket
- Curved hem