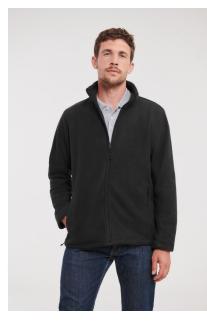

## Men's Full Zip Outdoor Fleece

0R870M

# Description

Our modern fleece fabrics are much more compact than traditional materials, but they still provide all the protection you need against wind and chill.

- Cadet collar
- Side pockets with inside-out zips and inner mesh lining
- Cord pulls on all zips
- Side panel construction for modern fit
- Bungee cord in hem