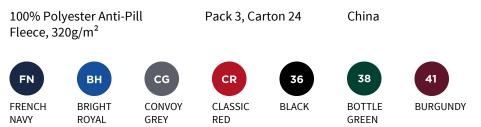

## Men's Full Zip Outdoor Fleece

0R870M



#### Material/Weight

# Packing Origin



# Description

Our modern fleece fabrics are much more compact than traditional materials, but they still provide all the protection you need against wind and chill.

- Cadet collar
- Side pockets with inside-out zips and inner mesh lining
- Cord pulls on all zips
- Side panel construction for modern fit
- Bungee cord in hem





# Decoration



Printing and transfers: Test to ensure your inks and equipment are suitable for printing on this fabric







## **Garment Dimensions**

| Sizes | Body Width (cm) | Body Length (cm) |
|-------|-----------------|------------------|
| XS    | 50.0            | 65.5             |
| S     | 53.0            | 68.0             |
| М     | 56.0            | 70.5             |
| L     | 59.0            | 73.0             |
| XL    | 62.0            | 75