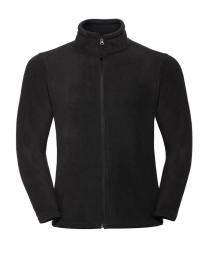

## Men's Full Zip Outdoor Fleece

0R870M

# Description

Our modern fleece fabrics are much more compact than traditional materials, but they still provide all the protection you need against wind and chill.

- Cadet collar
- Side pockets with inside-out zips and inner mesh lining
- Cord pulls on all zips
- Side panel construction for modern fit
- Bungee cord in hem