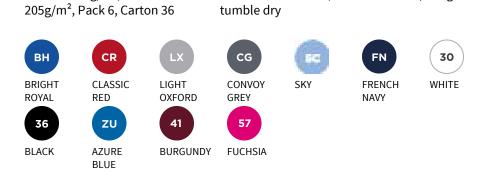

# **Men's Fitted Stretch**

**Polo** 0R566M

Material/Weight

Colours 210g/m<sup>2</sup>, White

## Packing

40°C machine wash,

Cambodia/Bangladesh