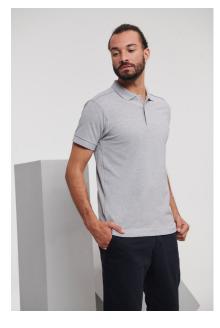

## Description

This polo has a fantastic cut and a myriad stylish little details. The official LYCRA® fibre ensures a permanent proper fit.

- Long slim fit
- Fine honeycomb pique structure
- Slim leaf collar
- Contrast buttons
- Ribbed cuffs
- Strip of self-colour fabric along shoulder seam
- Shorter side vents with herringbone tape
- Soft handfeel
- Russell's best looking polo ever will turn heads.