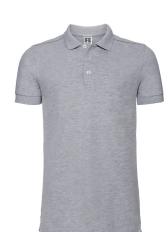

## Description

This polo has a fantastic cut and a myriad stylish little details. The official LYCRA® fibre ensures a permanent proper fit.

- Long slim fit
- Fine honeycomb pique structure
- Slim leaf collar
- Contrast buttons
- Ribbed cuffs
- Strip of self-colour fabric along shoulder seam
- Shorter side vents with herringbone tape
- Soft handfeel
- Russell's best looking polo ever will turn heads.