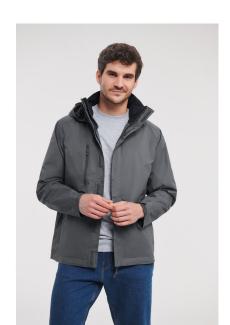

# Men's Hydraplus 2000 Jacket <sub>0R510M</sub>

- Active fit with articulated elbows and raglan sleeves
- Zipped hand warmer pockets with internal pocket for phone; headphone access and zipped chest pocket (inside-out zips with cord pulls)
- Inside-out YKK front zipper with cord pull; double storm flap with additional hook and loop fastener closure
- Stowaway 3 piece hood and microfleece inner collar
- Fully lined, with discreet concealed decoration access at hem; bungee cord in hem

## Men's Hydraplus 2000 Jacket OR510M

| Material/Weight                | Packing           | Origin |
|--------------------------------|-------------------|--------|
| 100% Nylon Taslan, 190g/<br>m² | Pack 1, Carton 12 | China  |