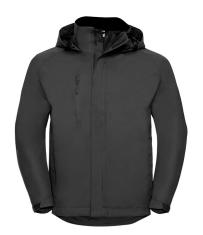

# Men's Hydraplus 2000 Jacket <sub>0R510M</sub>

- Active fit with articulated elbows and raglan sleeves
- Zipped hand warmer pockets with internal pocket for phone; headphone access and zipped chest pocket (inside-out zips with cord pulls)
- Inside-out YKK front zipper with cord pull; double storm flap with additional hook and loop fastener closure
- Stowaway 3 piece hood and microfleece inner collar
- Fully lined, with discreet concealed decoration access at hem; bungee cord in hem

## Men's Hydraplus 2000 Jacket OR510M

| Material/Weight                | Packing           | Origin |
|--------------------------------|-------------------|--------|
| 100% Nylon Taslan, 190g/<br>m² | Pack 1, Carton 12 | China  |