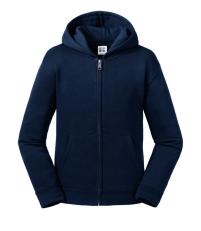

## **Children's Authentic Zipped Hood Jacket**

0R266B

**BLACK** 

GREEN

**Description** 

Our premium Authentic Sweat Jacket with its contemporary fit and modern design revives the original spirit of a perfect Sweat range. Now available for kids.

- Straighter cut for a modern look
- 100% cotton face yarn provides the best surface for decoration
- Herringbone neck tape for comfort and stability
- Side seams improve fit
- Wider hem and cuff constructions
- Cover seam armholes, cuffs and hem
- No drawcords
- Double layered hood
- 1x1 Rib with elastane on hem and cuffs that allows perfect ability to revert to its original shape after being stretched
- Side seam pockets
- YKK Metal (Antique Silver) Full Zipper
- Kissing (covered) zip for full cross body decoration
- Top stitching for a greater seam resistance