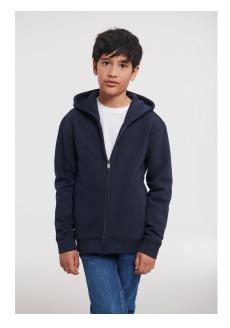

## **Children's Authentic Zipped Hood Jacket**

0R266B

**BLACK** 

GREEN

**Description** 

Our premium Authentic Sweat Jacket with its contemporary fit and modern design revives the original spirit of a perfect Sweat range. Now available for kids.

- Straighter cut for a modern look
- 100% cotton face yarn provides the best surface for decoration
- Herringbone neck tape for comfort and stability
- Side seams improve fit
- Wider hem and cuff constructions
- Cover seam armholes, cuffs and hem
- No drawcords
- Double layered hood
- 1x1 Rib with elastane on hem and cuffs that allows perfect ability to revert to its original shape after being stretched
- Side seam pockets
- YKK Metal (Antique Silver) Full Zipper
- Kissing (covered) zip for full cross body decoration
- Top stitching for a greater seam resistance