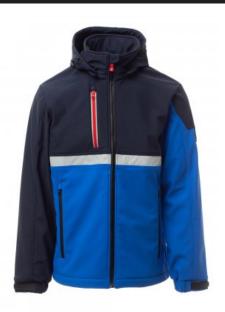

# **WISE**

S00095-0489

WP 8000 mm H<sub>2</sub>O, WVT 5000 g/m<sup>2</sup> 24h. Men's soft-shell, SBS zip closure with "semi-auto lock" metal slider and customised pull. Adjustable and detachable hood with drawstring. Front retroreflective strip on chest. Elasticated cuffs, adjustable with Velcro. Two side pockets with zip and a breast pocket with zip with retroreflective detail. "Life-saving" elements on the back, with internal retroreflective logo, closed with zip. An internal tablet pocket closed with Velcro. Breathable inner lining on the back. Adjustable bottom with customised stoppers.