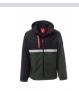

# **WISE**

S00095-0489

WP 8000 mm H<sub>2</sub>O, WVT 5000 g/m<sup>2</sup> 24h. Men's soft-shell, SBS zip closure with "semi-auto lock" metal slider and customised pull. Adjustable and detachable hood with drawstring. Front retroreflective strip on chest. Elasticated cuffs, adjustable with Velcro. Two side pockets with zip and a breast pocket with zip with retroreflective detail. "Life-saving" elements on the back, with internal retroreflective logo, closed with zip. An internal tablet pocket closed with Velcro. Breathable inner lining on the back. Adjustable bottom with customised stoppers.

#### Colors

GREEN/BLACK

MILITARY GREEN/BLACK

NAVY BLUE/BLACK

**ROYAL BLUE/NAVY** 

SMOKE/BLACK

**Washing instructions** 