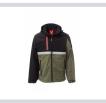

# **WISE**

S00095-0489

WP 8000 mm H<sub>2</sub>O, WVT 5000 g/m<sup>2</sup> 24h. Men's soft-shell, SBS zip closure with "semi-auto lock" metal slider and customised pull. Adjustable and detachable hood with drawstring. Front retroreflective strip on chest. Elasticated cuffs, adjustable with Velcro. Two side pockets with zip and a breast pocket with zip with retroreflective detail. "Life-saving" elements on the back, with internal retroreflective logo, closed with zip. An internal tablet pocket closed with Velcro. Breathable inner lining on the back. Adjustable bottom with customised stoppers.

#### Colors

GREEN/BLACK

MILITARY GREEN/BLACK

NAVY BLUE/BLACK

**ROYAL BLUE/NAVY** 

SMOKE/BLACK

**Washing instructions** 