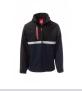

# **WISE**

S00095-0489

WP 8000 mm H<sub>2</sub>O, WVT 5000 g/m<sup>2</sup> 24h. Men's soft-shell, SBS zip closure with "semi-auto lock" metal slider and customised pull. Adjustable and detachable hood with drawstring. Front retroreflective strip on chest. Elasticated cuffs, adjustable with Velcro. Two side pockets with zip and a breast pocket with zip with retroreflective detail. "Life-saving" elements on the back, with internal retroreflective logo, closed with zip. An internal tablet pocket closed with Velcro. Breathable inner lining on the back. Adjustable bottom with customised stoppers.

#### Colors

GREEN/BLACK

MILITARY GREEN/BLACK

NAVY BLUE/BLACK

**ROYAL BLUE/NAVY** 

SMOKE/BLACK

**Washing instructions** 