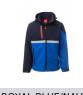

# **WISE**

S00095-0489

WP 8000 mm H<sub>2</sub>O, WVT 5000 g/m<sup>2</sup> 24h. Men's soft-shell, SBS zip closure with "semi-auto lock" metal slider and customised pull. Adjustable and detachable hood with drawstring. Front retroreflective strip on chest. Elasticated cuffs, adjustable with Velcro. Two side pockets with zip and a breast pocket with zip with retroreflective detail. "Life-saving" elements on the back, with internal retroreflective logo, closed with zip. An internal tablet pocket closed with Velcro. Breathable inner lining on the back. Adjustable bottom with customised stoppers.

#### Colors

GREEN/BLACK

MILITARY GREEN/BLACK

NAVY BLUE/BLACK

**ROYAL BLUE/NAVY** 

SMOKE/BLACK

**Washing instructions** 