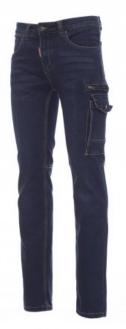

## **WEST**

001201-0377

Men's multi-pocket jeans with five pockets, metal zip fastening with button, belt loops at waist, one internally reinforced large side pocket with LOCK SYSTEM, one zip pocket, one tape measure pocket, one smartphone pocket, one hammer holder, one pen and cutter holder, stone-washed treatment, worn and faded effect. Straight leg, contrasting heavy duty stitching, triple seams inside leg. Fabric weight: 10.50 oz/yd².

**Composition:** 72% DENIM + 26% POL + 2% ELASTANE

**Appearance:** DENIM STRETCH 10,5 oz/yd2

Weight: 350 GR/MQ

**Sizes:** 42-44-46-48-50-52-54-56/58-60/62-64/66-68/70-72/74

Packaging: 1/20

MADE IN: MADE IN BANGLADESH