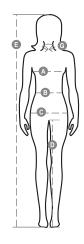

## **Size Guide**

| International Sizes | XS      |    | S     |       | M    |      | L       |      | XL  |     | XXL |     | 3XL |     |
|---------------------|---------|----|-------|-------|------|------|---------|------|-----|-----|-----|-----|-----|-----|
| IT                  | 34      | 36 | 38    | 40    | 42   | 44   | 46      | 48   | 50  | 52  | 54  | 56  | 58  | 60  |
| FR - ES             | 30      | 32 | 34    | 36    | 38   | 40   | 42      | 44   | 46  | 48  | 50  | 52  | 54  | 56  |
| DE                  | 28      | 30 | 32    | 34    | 36   | 38   | 40      | 42   | 44  | 46  | 48  | 50  | 52  | 54  |
| UK                  | 2       | 4  | 6     | 8     | 10   | 12   | 14      | 16   | 18  | 20  | 22  | 24  | 26  | 28  |
| ( <b>G</b> ) - cm   | 36      | 36 | 37    | 37    | 38,5 | 38,5 | 39,5    | 39,5 | 41  | 41  | 42  | 42  | 43  | 43  |
| (G) - in            | 14      | 14 | 141/2 | 141/2 | 15   | 15   | 15½     | 15½  | 16  | 16  | 16½ | 16½ | 17  | 17  |
| (A) - cm            | 72      | 76 | 80    | 84    | 88   | 92   | 96      | 100  | 104 | 108 | 112 | 116 | 120 | 124 |
| (A) - in            | 28      | 30 | 31    | 33    | 35   | 36   | 37      | 39   | 41  | 42  | 44  | 45  | 47  | 48  |
| ( <b>B</b> ) - cm   | 54      | 58 | 62    | 66    | 70   | 74   | 76      | 80   | 84  | 88  | 92  | 96  | 100 | 104 |
| ( <b>B</b> ) - in   | 21      | 23 | 24    | 26    | 27   | 29   | 30      | 31   | 33  | 35  | 36  | 38  | 39  | 41  |
| (C) - cm            | 80      | 84 | 88    | 92    | 96   | 100  | 104     | 108  | 112 | 116 | 120 | 124 | 128 | 132 |
| (C) - in            | 31      | 33 | 35    | 36    | 38   | 39   | 41      | 42   | 44  | 45  | 47  | 48  | 50  | 51  |
| ( <b>D</b> ) - cm   | 81      | 81 | 82    | 82    | 82   | 82   | 83      | 83   | 84  | 84  | 84  | 84  | 85  | 85  |
| ( <b>D</b> ) - in   | 32      | 32 | 32    | 32    | 32   | 32   | 32      | 32   | 33  | 33  | 33  | 33  | 34  | 34  |
| (E) - cm            | 160/175 |    |       |       |      |      | 168/185 |      |     |     |     |     |     |     |
| (E) - in            | 63/69   |    |       |       |      |      | 66/73   |      |     |     |     |     |     |     |