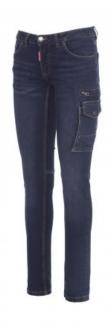

## **WEST LADY**

001202-0377

Women's multi-pocket jeans with five pockets, metal zip fastening with button, belt loops at waist, one internally reinforced large side pocket with LOCK SYSTEM, one zip pocket, one tape measure pocket, one smartphone pocket, one hammer holder, one pen and cutter holder, stone-washed treatment, worn and faded effect. Straight leg, contrasting heavy duty stitching, triple seams inside leg. Fabric weight: 10.50 oz/yd².