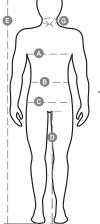

### **Washing instructions Size Guide**

| International Sizes | XXS     |       | XS |    | S   |     | M       |     | L   |     | XL      |      | XXL   |       | 3XL   |       | 4XL |     | 5XL |     |
|---------------------|---------|-------|----|----|-----|-----|---------|-----|-----|-----|---------|------|-------|-------|-------|-------|-----|-----|-----|-----|
| IT - DE             | 36      | 38    | 40 | 42 | 44  | 46  | 48      | 50  | 52  | 54  | 56      | 58   | 60    | 62    | 64    | 66    | 68  | 70  | 72  | 74  |
| FR - ES             | 32      | 34    | 36 | 38 | 40  | 42  | 44      | 46  | 48  | 50  | 52      | 54   | 56    | 58    | 60    | 62    | 64  | 66  | 68  | 70  |
| UK Top              | 29      | 30    | 31 | 33 | 34  | 36  | 38      | 39  | 41  | 42  | 44      | 46   | 47    | 48    | 50    | 52    | 53  | 55  | 56  | 58  |
| UK Trousers         | 25      | 27    | 28 | 29 | 30  | 32  | 33      | 34  | 36  | 38  | 40      | 41   | 43    | 45    | 46    | 48    | 49  | 51  | 52  | 54  |
| ( <b>G</b> ) - cm   | 37      | 37    | 38 | 38 | 39  | 39  | 40      | 40  | 41  | 41  | 42,5    | 42,5 | 44    | 44    | 45    | 45    | 46  | 46  | 47  | 47  |
| (G) - in            | 141/2   | 141/2 | 15 | 15 | 15½ | 15½ | 15¾     | 15¾ | 16  | 16  | 16¾     | 16¾  | 171/4 | 171/4 | 173/4 | 173/4 | 18  | 18  | 18½ | 18½ |
| (A) - cm            | 72      | 76    | 80 | 84 | 88  | 92  | 96      | 100 | 104 | 108 | 112     | 116  | 120   | 124   | 128   | 132   | 136 | 140 | 144 | 148 |
| (A) - in            | 28      | 30    | 31 | 33 | 34  | 36  | 38      | 39  | 41  | 42  | 44      | 46   | 47    | 48    | 50    | 52    | 53  | 55  | 56  | 58  |
| (B) - cm            | 64      | 68    | 72 | 74 | 76  | 80  | 84      | 88  | 92  | 96  | 100     | 104  | 108   | 112   | 116   | 120   | 124 | 128 | 132 | 136 |
| (B) - in            | 25      | 27    | 28 | 29 | 30  | 32  | 33      | 34  | 36  | 38  | 40      | 41   | 43    | 45    | 46    | 48    | 49  | 51  | 52  | 54  |
| (C) - cm            | 80      | 84    | 88 | 90 | 92  | 96  | 100     | 104 | 108 | 112 | 116     | 120  | 124   | 128   | 132   | 136   | 140 | 144 | 148 | 152 |
| (C) - in            | 31      | 33    | 34 | 35 | 36  | 38  | 39      | 41  | 42  | 44  | 46      | 47   | 49    | 50    | 52    | 53    | 55  | 56  | 58  | 59  |
| ( <b>D</b> ) - cm   | 82      | 82    | 84 | 84 | 85  | 85  | 86      | 86  | 87  | 87  | 88      | 88   | 88    | 88    | 88    | 88    | 89  | 89  | 89  | 89  |
| ( <b>D</b> ) - in   | 32      | 32    | 33 | 33 | 33  | 33  | 33      | 33  | 34  | 34  | 34      | 34   | 34    | 34    | 34    | 34    | 35  | 35  | 35  | 35  |
| (E) - cm            | 170/181 |       |    |    |     |     | 175/187 |     |     |     | 175/189 |      |       |       |       |       |     |     |     |     |
| (E) - in            | 67/71   |       |    |    |     |     | 69/73   |     |     |     | 69/75   |      |       |       |       |       |     |     |     |     |