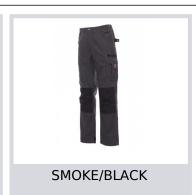

## **VIKING**

000436-0104

Men's all-season trousers with reinforced Cordura kneepads, side function side pockets with detachable, foldaway badge holder, one

**Composition:** 65% POLYESTER + 35% COTTON **Appearance:** POLYESTER AND CANVAS BLEND

Weight: 315 GR/MQ

**Sizes:** 40-42-44-46-48-50-52-54-56-58-60-62-64

Packaging: 1/15

MADE IN: MADE IN CHINA **HS CODE:** 62034311











elastic and waist belt loops. Zip fastening with metal button, two front pockets in the same material as the trousers, two multizip pocket, two open front pockets, hammer holder. Contrasting inserts and stitching, triple seams on the inner and outer leg.

# **NAVY BLUE/BLACK**

Colors





### **Washing instructions Size Guide**

| International Sizes | XXS     |       | XS |    | S   |     | M       |     | L   |     | XL      |      | XXL   |       | 3XL   |       | 4XL |     | 5XL |     |
|---------------------|---------|-------|----|----|-----|-----|---------|-----|-----|-----|---------|------|-------|-------|-------|-------|-----|-----|-----|-----|
| IT - DE             | 36      | 38    | 40 | 42 | 44  | 46  | 48      | 50  | 52  | 54  | 56      | 58   | 60    | 62    | 64    | 66    | 68  | 70  | 72  | 74  |
| FR - ES             | 32      | 34    | 36 | 38 | 40  | 42  | 44      | 46  | 48  | 50  | 52      | 54   | 56    | 58    | 60    | 62    | 64  | 66  | 68  | 70  |
| UK Top              | 29      | 30    | 31 | 33 | 34  | 36  | 38      | 39  | 41  | 42  | 44