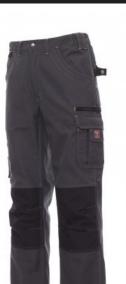

## **VIKING**

000436-0104

Men's all-season trousers with reinforced Cordura kneepads, side function side pockets with detachable, foldaway badge holder, one

**Composition:** 65% POLYESTER + 35% COTTON **Appearance:** POLYESTER AND CANVAS BLEND

Weight: 315 GR/MQ

**Sizes:** 40-42-44-46-48-50-52-54-56-58-60-62-64

Packaging: 1/15

MADE IN: MADE IN CHINA **HS CODE:** 62034311

elastic and waist belt loops. Zip fastening with metal button, two front pockets in the same material as the trousers, two multizip pocket, two open front pockets, hammer holder. Contrasting inserts and stitching, triple seams on the inner and outer leg.