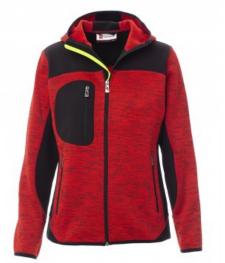

**TRIP LADY** 000454-0103

Women's comfort-fit jacket, long taped SBS zip, shaped hood with double stitched seams, thin-edge cuffs and hem, two side pockets with zip, one breast pocket. Knit detail with inserts in black softshell.

Composition: 100% POLYESTER Appearance: KNITTED POLYESTER AND SOFT-SHE Weight: 380 GR/MQ Sizes: S-M-L-XL Packaging: 1/15

**MADE IN:** MADE IN BANGLADESH MADE IN CHINA **HS CODE:** 62024010