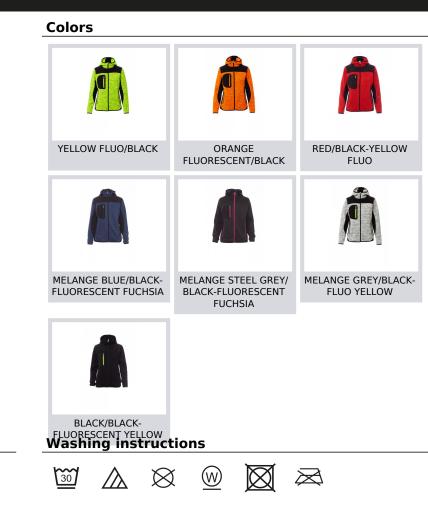

Composition: 100% POLYESTER Appearance: KNITTED POLYESTER AND SOFT-SHE Weight: 380 GR/MQ Sizes: S-M-L-XL Packaging: 1/15

**MADE IN:** MADE IN BANGLADESH MADE IN CHINA **HS CODE:** 62024010