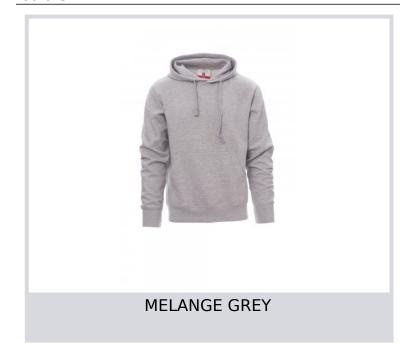

### MELANGE

# **TORONTO**

001082-P076

Men's hoodie with matching drawstring, V-design neck stitching, kangaroo pockets, fitted sleeves, stretch rib cuffs and hem, reinforced seams. Matching inner neck tape.

**Composition:** 60% COTTON + 40% POLYESTER

**Appearance:** BRUSHED FLEECE

Weight: 280 GR/MQ

Sizes: XS-S-M-L-XL-XXL-3XL-4XL-5XL

Packaging: 5/20

MADE IN: MADE IN PAKISTAN

**HS CODE:** 61102091