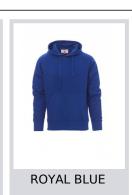

## **TORONTO**

001082-0308

Men's hoodie with matching drawstring, V-design neck stitching, kangaroo pockets, fitted sleeves, stretch rib cuffs and hem, reinforced seams. Matching inner neck tape.

**Composition:** 70% COTTON + 30% POLYESTER

Appearance: BRUSHED Weight: 280 GR/MQ

Sizes: XS-S-M-L-XL-XXL-3XL-4XL-5XL

Packaging: 5/20

MADE IN: MADE IN PAKISTAN

**HS CODE:** 61102091



**Size Guide** 





## **Colors**











## **Washing instructions**













## Certifications



C € I CAT

| International Sizes | XXS     |       | XS |    | S   |     | M       |     | L   |     | XL      |      | XXL   |       | 3XL   |       | 4XL |     | 5XL |     |
|---------------------|---------|-------|----|----|-----|-----|---------|-----|-----|-----|---------|------|-------|-------|-------|-------|-----|-----|-----|-----|
| IT - DE             | 36      | 38    | 40 | 42 | 44  | 46  | 48      | 50  | 52  | 54  | 56      | 58   | 60    | 62    | 64    | 66    | 68  | 70  | 72  | 74  |
| FR - ES             | 32      | 34    | 36 | 38 | 40  | 42  | 44      | 46  | 48  | 50  | 52      | 54   | 56    | 58    | 60    | 62    | 64  | 66  | 68  | 70  |
| UK Top              | 29      | 30    | 31 | 33 | 34  | 36