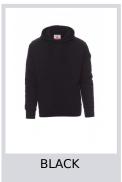

## **TORONTO**

001082-0308

Men's hoodie with matching drawstring, V-design neck stitching, kangaroo pockets, fitted sleeves, stretch rib cuffs and hem, reinforced seams. Matching inner neck tape.

**Composition:** 70% COTTON + 30% POLYESTER

Appearance: BRUSHED Weight: 280 GR/MQ

Sizes: XS-S-M-L-XL-XXL-3XL-4XL-5XL

Packaging: 5/20

MADE IN: MADE IN PAKISTAN

**HS CODE:** 61102091



**Size Guide** 





## **Colors**











## **Washing instructions**













## Certifications



C € I CAT

| International Sizes | XXS     |       | XS |    | S   |     | M       |     | L   |     | XL      |      | XXL   |       | 3XL   |       | 4XL |     | 5XL |     |
|---------------------|---------|-------|----|----|-----|-----|---------|-----|-----|-----|---------|------|-------|-------|-------|-------|-----|-----|-----|-----|
| IT - DE             | 36      | 38    | 40 | 42 | 44  | 46  | 48      | 50  | 52  | 54  | 56      | 58   | 60    | 62    | 64    | 66    | 68  | 70  | 72  | 74  |
| FR - ES             | 32      | 34    | 36 | 38 | 40  | 42  | 44      | 46  | 48  | 50  | 52      | 54   | 56    | 58    | 60    | 62    | 64  | 66  | 68  | 70  |
| UK Top              | 29      | 30    | 31 | 33 | 34  | 36  | 3