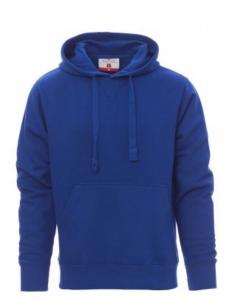

## **TORONTO**

001082-0308

Men's hoodie with matching drawstring, V-design neck stitching, kangaroo pockets, fitted sleeves, stretch rib cuffs and hem, reinforced seams. Matching inner neck tape.

**Composition:** 70% COTTON + 30% POLYESTER

Appearance: BRUSHED Weight: 280 GR/MQ

Sizes: XS-S-M-L-XL-XXL-3XL-4XL-5XL

Packaging: 5/20

MADE IN: MADE IN PAKISTAN

**HS CODE:** 61102091

**Size Guide** 