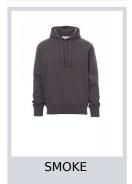

## **TORONTO**

001082-0308

Men's hoodie with matching drawstring, V-design neck stitching, kangaroo pockets, fitted sleeves, stretch rib cuffs and hem, reinforced seams. Matching inner neck tape.

**Composition:** 70% COTTON + 30% POLYESTER

Appearance: BRUSHED Weight: 280 GR/MQ

Sizes: XS-S-M-L-XL-XXL-3XL-4XL-5XL

Packaging: 5/20

MADE IN: MADE IN PAKISTAN

**HS CODE:** 61102091



**Size Guide** 





## **Colors**











## **Washing instructions**













## Certifications



C € I CAT

| International Sizes | XXS     |       | XS |    | S   |     | M       |     | L   |     | XL      |      | XXL   |       | 3XL   |       | 4XL |     | 5XL |     |
|---------------------|---------|-------|----|----|-----|-----|---------|-----|-----|-----|---------|------|-------|-------|-------|-------|-----|-----|-----|-----|
| IT - DE             | 36      | 38    | 40 | 42 | 44  | 46  | 48      | 50  | 52  | 54  | 56      | 58   | 60    | 62    | 64    | 66    | 68  | 70  | 72  | 74  |
| FR - ES             | 32      | 34    | 36 | 38 | 40  | 42  | 44      | 46  | 48  | 50  | 52      | 54   | 56    | 58    | 60    | 62    | 64  | 66  | 68  | 70  |
| UK Top              | 29      | 30    | 31 | 33 | 34  | 36  |